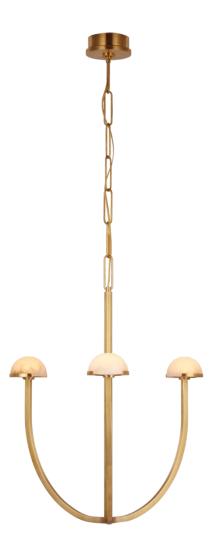

# Jovie 52 Ceiling Fan with / American Walnut Reversible Blades

Master Closet over island

Hadden Large Chandelier