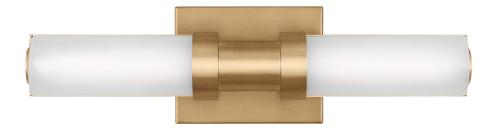

# Kiel Small LED Wall / Bath

Frog bath Mounted Horizontally

## Kiel Small LED Wall / Bath