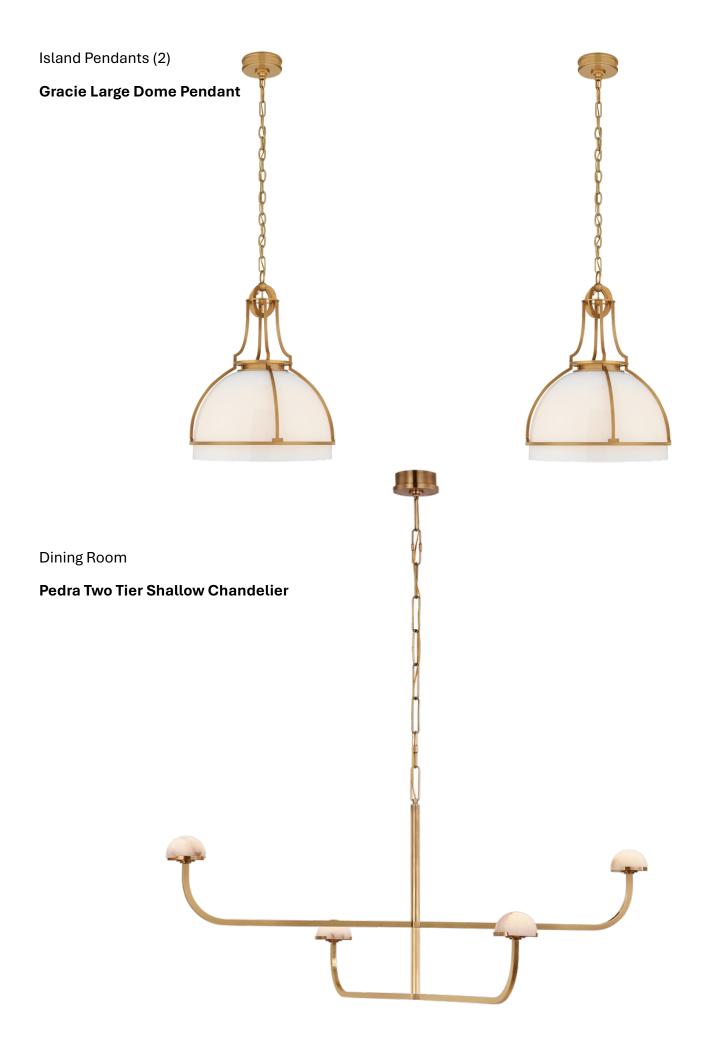

# Jovie 52 Ceiling Fan with / American Walnut Reversible Blades

Master Closet over island

Hadden Large Chandelier