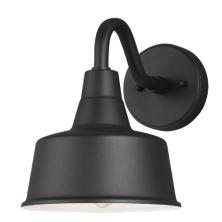

## **Lighting- Visual Comfort**

Front Porch 52" copper gas lantern -One hanging center



# Back Terrace (2) Hyland 15 Electric Wall Mount (1) second floor terrace



# Over Golf Card Bay- Copper Goose neck



Garage Pedestrian Dppr



# Living Room Iterna 40" Ring Chandelier



Living Room Build ins (2) Scullery (1)

# Dessau 18 Picture Light





## Office



# Master bath (5) walls sconces

# **Melange Elongated Sconce**



Master Tub Chandelier





First Floor Guest Bath (2) wall sconce

Fay 18" Sconce



Upstairs master (4) scones mounted Vertically

# Kiel Small LED Wall / Bath



Frog bath Mounted Horizontally

## Kiel Small LED Wall / Bath



### Upper front porch (3)

### **Collins Coastal Smart 52 Ceiling Fan with Blades**



Back Porch(3) Master bed (1)

### **Collins Coastal Smart 60 Ceiling Fan with Blades**



## Guest Bedroom Fans (4)

# Jovie 52 Ceiling Fan with / American Walnut Reversible Blades



Master Closet over island

Hadden Large Chandelier