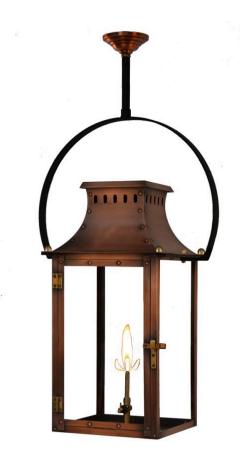

## **Lighting- Visual Comfort**

Front Porch 52" copper gas lantern -One hanging center