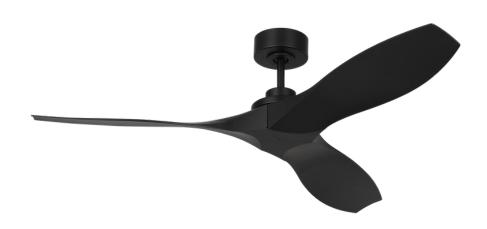

### **Collins Coastal Smart 52 Ceiling Fan with Blades**

Back Porch(3) Master bed (1)