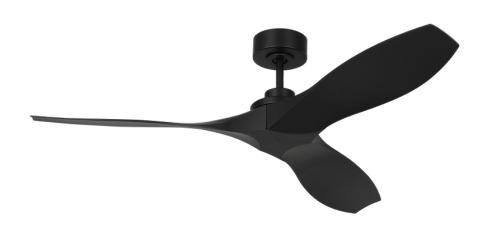

nt Porch 52" copper gas lantern -One hanging center



# Back Terrace (2) Hyland 15 Electric Wall Mount (1) second floor terrace



# Over Golf Card Bay- Copper Goose neck



Garage Pedestrian Dppr



# Living Room Iterna 40" Ring Chandelier



Living Room Build ins (2) Scullery (1)

# Dessau 18 Picture Light





## Office



# Master bath (5) walls sconces

# **Melange Elongated Sconce**



Master Tub Chandelier





First Floor Guest Bath (2) wall sconce

Fay 18" Sconce



Upstairs master (4) scones mounted Vertically

# Kiel Small LED Wall / Bath



Frog bath Mounted Horizontally

## Kiel Small LED Wall / Bath



### Upper front porch (3)

### **Collins Coastal Smart 52 Ceiling Fan with Blades**



Back Porch(3) Master bed (1)

### **Collins Coastal Smart 60 Ceiling Fan with Blades**



## Guest Bedroom Fans (4)

# Jovie 52 Ceiling Fan with / American Walnut Reversible Blades



Master Closet over island

Hadden Large Chandelier