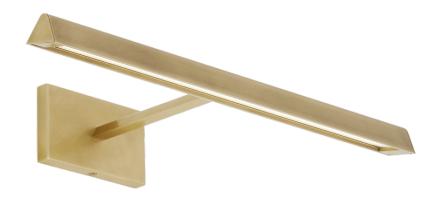

## **Lighting- Visual Comfort**

Front Porch 52" copper gas lantern -One hanging center



# Back Terrace (2) Hyland 15 Electric Wall Mount (1) second floor terrace



# Over Golf Card Bay- Copper Goose neck



Garage Pedestrian Dppr



# Living Room Iterna 40" Ring Chandelier



Living Room Build ins (2) Scullery (1)

# Dessau 18 Picture Light





## Office



# Master bath (5) walls sconces

# **Melange Elongated Sconce**



Master Tub Chandelier





First Floor Guest Bath (2) wall sconce

Fay 18" Sconce



Upstairs master (4) scones mounted Vertically

# Kiel Small LED Wall / Bath



Frog bath Mounted Horizontally

## Kiel Small LED Wall / Bath



### Upper front porch (3)

### **Collins Coastal Smart 52 Ceiling Fan with Blades**



Back Porch(3) Master bed (1)

### **Collins Coastal Smart 60 Ceiling Fan with Blades**



## Guest Bedroom Fans (4)

# Jovie 52 Ceiling Fan with / American Walnut Reversible Blades



Master Closet over island

Hadden Large Chandelier