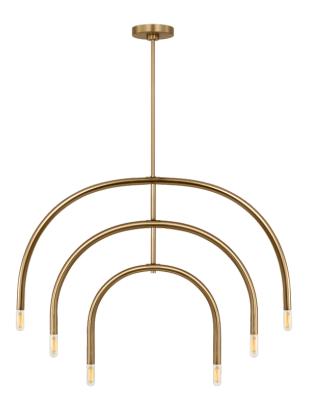

# Living Room Iterna 40" Ring Chandelier

Living Room Build ins (2) Scullery (1)