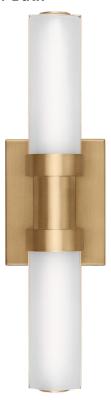

# **Melange Elongated Sconce**

Master Tub Chandelier

First Floor Guest Bath (2) wall sconce

Fay 18" Sconce

Upstairs master (4) scones mounted Vertically