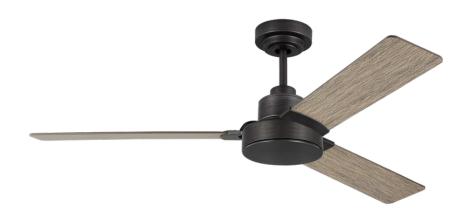

# Jovie 52 Ceiling Fan with / American Walnut Reversible Blades

Master Closet over island

Hadden Large Chandelier