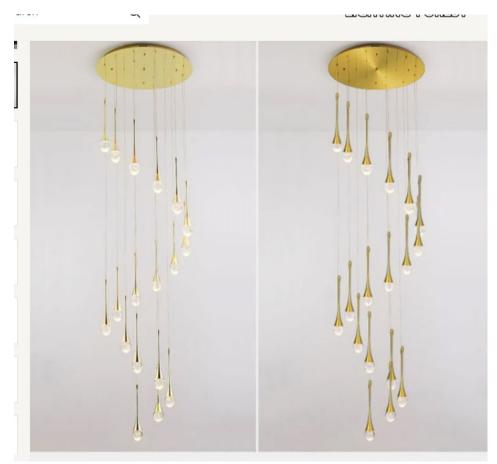

# Living Room Iterna 40" Ring Chandelier

Living Room Build ins (2) Scullery (1)