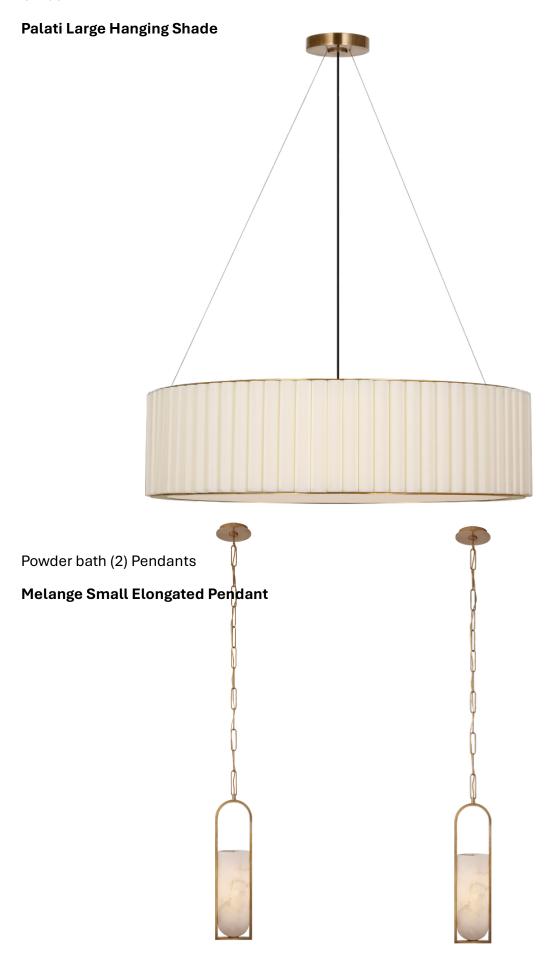

# **Melange Elongated Sconce**

Master Tub Chandelier

First Floor Guest Bath (2) wall sconce

Fay 18" Sconce

Upstairs master (4) scones mounted Vertically