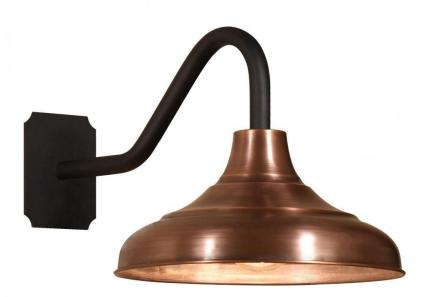

## **Lighting- Visual Comfort**

Front Porch 52" copper gas lantern -One hanging center



# Back Terrace (2) Hyland 15 Electric Wall Mount (1) second floor terrace



# Over Golf Card Bay- Copper Goose neck



Garage Pedestrian Dppr



# Living Room Iterna 40" Ring Chandelier



Living Room Build ins (2) Scullery (1)

# Dessau 18 Picture Light





## Office



# Master bath (5) walls sconces

# **Melange Elongated Sconce**



Master Tub Chandelier





First Floor Guest Bath (2) wall sconce

Fay 18" Sconce



Upstairs master (4) scones mounted Vertically

# Kiel Small LED Wall / Bath



Frog bath Mounted Horizontally

## Kiel Small LED Wall / Bath



### Upper front porch (3)

### **Collins Coastal Smart 52 Ceiling Fan with Blades**



Back Porch(3) Master bed (1)

### **Collins Coastal Smart 60 Ceiling Fan with Blades**



## Guest Bedroom Fans (4)

# Jovie 52 Ceiling Fan with / American Walnut Reversible Blades



Master Closet over island

Hadden Large Chandelier