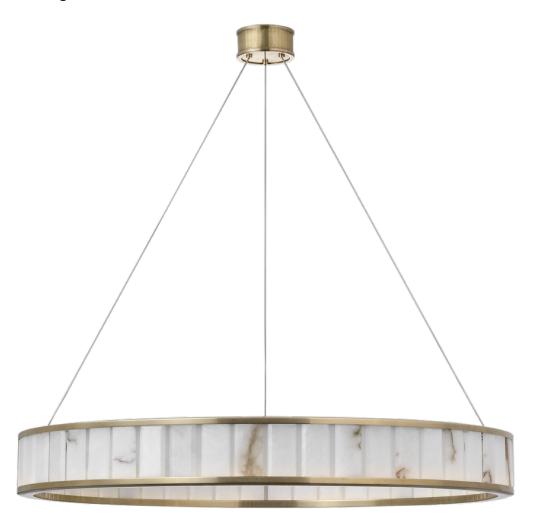

# Living Room Iterna 40" Ring Chandelier

Living Room Build ins (2) Scullery (1)