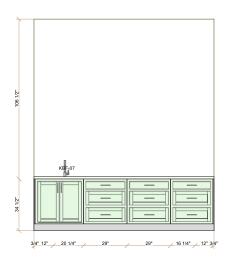

### 117 SILVERBELL: PRIMARY

CATALOG: COVERED BRIDGE DOOR STYLE: REEDED - BEADED INSET SPECIES: WHITE OAK

FINISH: CUSTOM - MATCH SM LAKE OSLO

Changing to non Reeded doors.

All dimensions and size designations must be verified on the site to fit job co Client accepts these drawings as is ar can use them on its own risk.

Design drawings are provided for the fair use by the client or his agent in completing the project as listed within this contract Designed:11.12.24 Printed:11.12.24

Design:117 Silverbell Pimary Bath Cover@dr Bwidge#:1