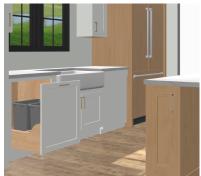

CATALOG:
COVERED BRIDGE
DOOR STYLE:
FARMINGTON INSET
SPECIES:
MAPLE
FINISH:
FINISH:
CUSTOM STAIN TO
MATCH SM LAKE OSLO

CATALOG: COVERED BRIDGE DOOR STYLE: FARMINGTON INSET SPECIES: WHITE OAK FINISH: CHANTILLY LACE

### 117 SILVERBELL: SULLERY

CATALOG: COVERED BRIDGE DOOR STYLE: FARMINGTON INSET SPECIES: MAPLE FINISH: BM GREYHOUND - CUSTOM COLOR

All dimensions and size designations must be verified on the site to fit job co Client accepts these drawings as is ar can use them on its own risk.