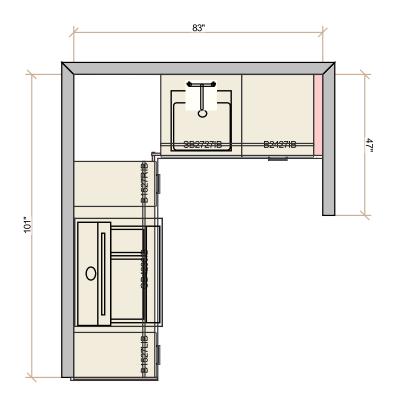

### 117 SILVERBELL: PRIMARY

CATALOG: COVERED BRIDGE DOOR STYLE: REEDED - BEADED INSET SPECIES: WHITE OAK

FINISH: CUSTOM - MATCH SM LAKE OSLO

Changing to non Reeded doors.

All dimensions and size designations must be verified on the site to fit job co Client accepts these drawings as is ar can use them on its own risk.

Design drawings are provided for the fair use by the client or his agent in completing the project as listed within this contract Designed:11.12.24 Printed:11.12.24

Design:117 Silverbell Pimary Bath Cover@dr Bwidge#:1