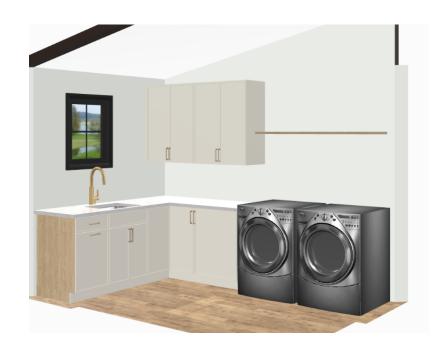

### 117 SILVERBELL: LAUNDRY

# 117 SILVERBELL: LAUNDRY

All dimensions and size designations must be verified on the site to fit job co Client accepts these drawings as is ar can use them on its own risk.

Design drawings are provided for the fair use by the client or his agent in completing the project as listed within this contract

Designed:11.12.24 Printed:11.12.24

Design:117 Silverbell Laundry