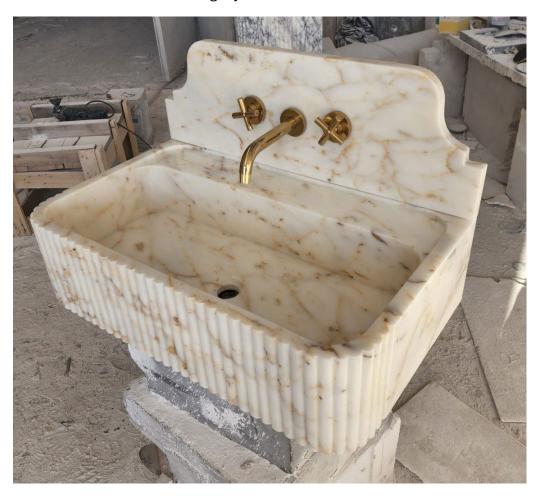

pleting the project as listed within this contract

Designed:11.12.24 Printed:11.12.24

Design:117 Silverbell Outdoor Kitchen

# 117 SILVERBELL: OUTDOOR KITCHEN





All dimensions and size designations must be verified on the site to fit job co Client accepts these drawings as is ar can use them on its own risk.



Design drawings are provided for the fair use by the client or his agent in completing the project as listed within this contract

Designed:11.12.24 Printed:11.12.24

Design:117 Silverbell Outdoor Kitchen

Office built ins: Color to be selected from standard color options. Dark color- walls and trim are all painted the same in this room.



### Fireplace wall-built ins- White Oak to match kitchen white oak cabinets



### **Powder Vanity-**

Custom marble stone floating style



### Frog Bath



### **Upstairs Master-** Vanity style soft black fluted wood.



First Floor Guest bath