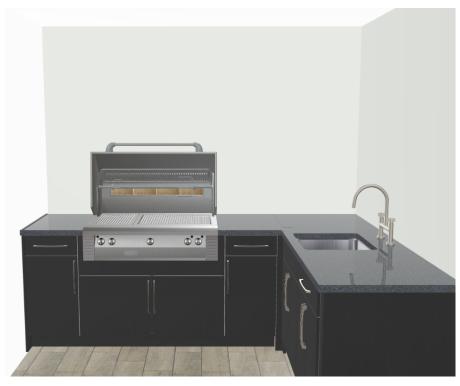

### 117 SILVERBELL: OUTDOOR KITCHEN

CATALOG: WEATHER STRONG CABINETRY DOOR STYLE: MIAMI FINISH: PITCH BLACK

All dimensions and size designations must be verified on the site to fit job co Client accepts these drawings as is ar can use them on its own risk.

Design drawings are provided for the fair use by the client or his agent in completing the project as listed within this contract Designed:11.12.24 Printed:11.12.24

Design:117 Silverbell Outdoor Kitchen