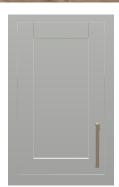

### 117 SILVERBELL: PRIMARY

CATALOG: COVERED BRIDGE DOOR STYLE: REEDED - BEADED INSET SPECIES: WHITE OAK

FINISH: CUSTOM - MATCH SM LAKE OSLO

Changing to non Reeded doors.

All dimensions and size designations must be verified on the site to fit job co Client accepts these drawings as is ar can use them on its own risk.