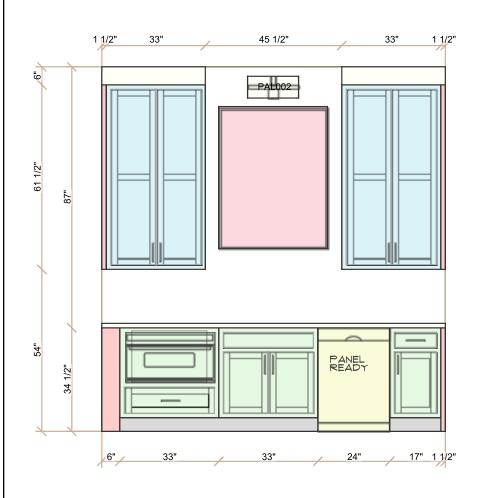

### 117 SILVERBELL: LAUNDRY

#### WALL DOOR

All dimensions and size designations must be verified on the site to fit job co Client accepts these drawings as is ar can use them on its own risk.

Design drawings are provided for the fair use by the client or his agent in completing the project as listed within this contract Designed:11.12.24 Printed:11.12.24

Design:117 Silverbell Laundry