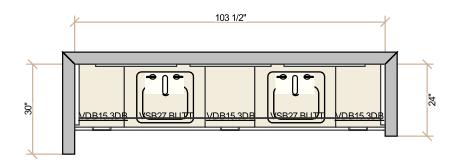

### 117 SILVERBELL: PRIMARY

CATALOG: COVERED BRIDGE DOOR STYLE: REEDED - BEADED INSET SPECIES: WHITE OAK

FINISH: CUSTOM - MATCH SM LAKE OSLO

Changing to non Reeded doors.

All dimensions and size designations must be verified on the site to fit job co Client accepts these drawings as is ar can use them on its own risk.

Design drawings are provided for the fair use by the client or his agent in completing the project as listed within this contract Designed:11.12.24 Printed:11.12.24

Design:117 Silverbell Pimary Bath Cover@dr Bwidge#:1