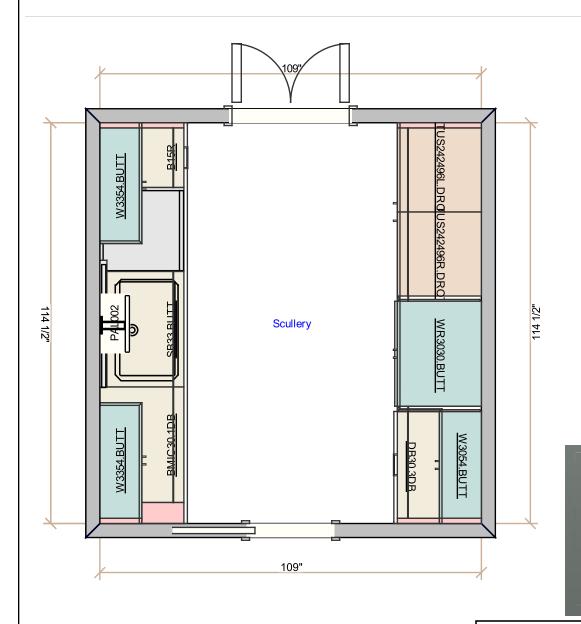

### 117 SILVERBELL: SULLERY

CATALOG: COVERED BRIDGE DOOR STYLE: FARMINGTON INSET SPECIES: MAPLE FINISH: BM GREYHOUND - CUSTOM COLOR

All dimensions and size designations must be verified on the site to fit job co Client accepts these drawings as is ar can use them on its own risk.

Design drawings are provided for the fair use by the client or his agent in completing the project as listed within this contract Designed:11.12.24 Printed:11.12.24

Design:117 Silverbell Scullery