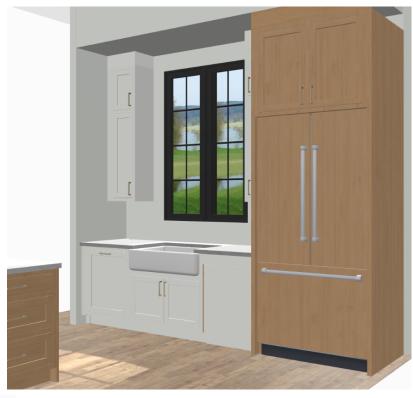

CATALOG:
COVERED BRIDGE
DOOR STYLE:
FARMINGTON INSET
SPECIES:
MAPLE
FINISH:
FINISH:
CUSTOM STAIN TO
MATCH SM LAKE OSLO

CATALOG: COVERED BRIDGE DOOR STYLE: FARMINGTON INSET SPECIES: WHITE OAK FINISH: CHANTILLY LACE

### 117 SILVERBELL: SULLERY

CATALOG: COVERED BRIDGE DOOR STYLE: FARMINGTON INSET SPECIES: MAPLE FINISH: BM GREYHOUND - CUSTOM COLOR

All dimensions and size designations must be verified on the site to fit job co Client accepts these drawings as is ar can use them on its own risk.