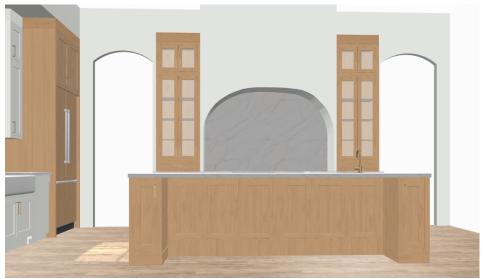

### 117 SILVERBELL: OUTDOOR KITCHEN

CATALOG: WEATHER STRONG CABINETRY DOOR STYLE: MIAMI FINISH: PITCH BLACK

All dimensions and size designations must be verified on the site to fit job co Client accepts these drawings as is ar can use them on its own risk.

Design drawings are provided for the fair use by the client or his agent in completing the project as listed within this contract Designed:11.12.24 Printed:11.12.24

Design:117 Silverbell Outdoor Kitchen