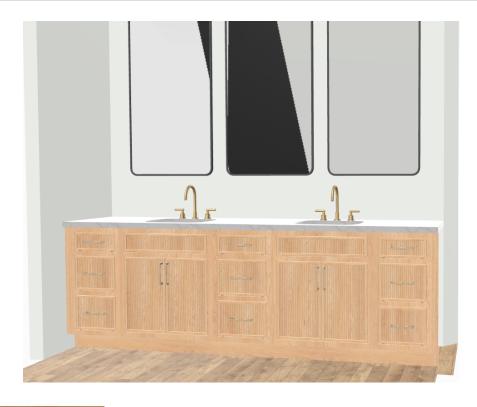

### 117 SILVERBELL: PRIMARY

CATALOG: COVERED BRIDGE DOOR STYLE: REEDED - BEADED INSET SPECIES: WHITE OAK

FINISH: CUSTOM - MATCH SM LAKE OSLO

Changing to non Reeded doors.

All dimensions and size designations must be verified on the site to fit job co Client accepts these drawings as is ar can use them on its own risk.

Design drawings are provided for the fair use by the client or his agent in completing the project as listed within this contract Designed:11.12.24 Printed:11.12.24

Design:117 Silverbell Pimary Bath Cover@dr Bwidge#:1