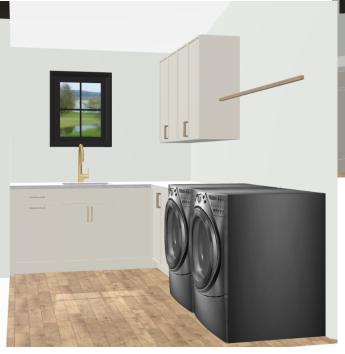

# 117 SILVERBELL: LAUNDRY

All dimensions and size designations must be verified on the site to fit job co Client accepts these drawings as is ar can use them on its own risk.

Design drawings are provided for the fair use by the client or his agent in completing the project as listed within this contract

Designed:11.12.24 Printed:11.12.24

Design:117 Silverbell Laundry