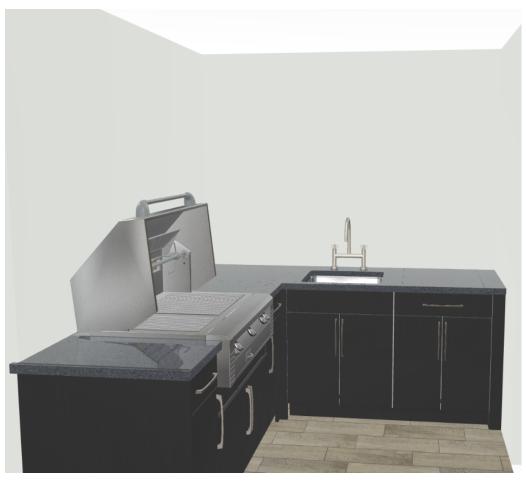

# 117 SILVERBELL: OUTDOOR KITCHEN

All dimensions and size designations must be verified on the site to fit job co Client accepts these drawings as is ar can use them on its own risk.

Design drawings are provided for the fair use by the client or his agent in completing the project as listed within this contract

Designed:11.12.24 Printed:11.12.24

Design:117 Silverbell Outdoor Kitchen

Office built ins: Color to be selected from standard color options. Dark color- walls and trim are all painted the same in this room.