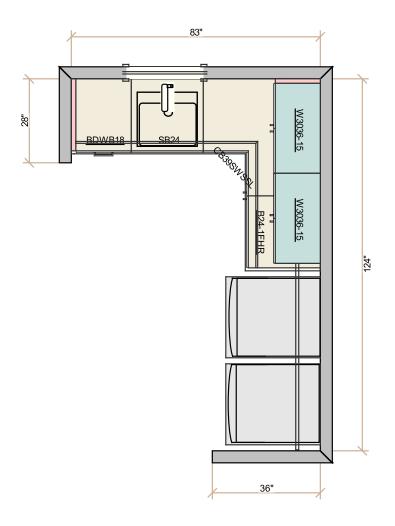

### 117 SILVERBELL: LAUNDRY

#### WALL DOOR

All dimensions and size designations must be verified on the site to fit job co Client accepts these drawings as is ar can use them on its own risk.

Design drawings are provided for the fair use by the client or his agent in completing the project as listed within this contract Designed:11.12.24 Printed:11.12.24

Design:117 Silverbell Laundry