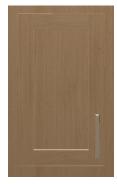

CATALOG:
COVERED BRIDGE
DOOR STYLE:
FARMINGTON INSET
SPECIES:
MAPLE
FINISH:
FINISH:
CUSTOM STAIN TO
MATCH SM LAKE OSLO

CATALOG: COVERED BRIDGE DOOR STYLE: FARMINGTON INSET SPECIES: WHITE OAK FINISH: CHANTILLY LACE

### 117 SILVERBELL: SULLERY

CATALOG: COVERED BRIDGE DOOR STYLE: FARMINGTON INSET SPECIES: MAPLE FINISH: BM GREYHOUND - CUSTOM COLOR

All dimensions and size designations must be verified on the site to fit job co Client accepts these drawings as is ar can use them on its own risk.