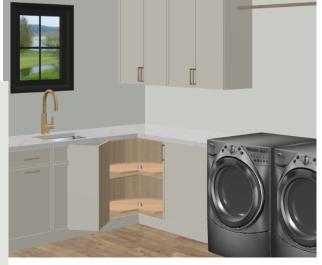

# 117 SILVERBELL: LAUNDRY

All dimensions and size designations must be verified on the site to fit job co Client accepts these drawings as is ar can use them on its own risk.

Design drawings are provided for the fair use by the client or his agent in completing the project as listed within this contract

Designed:11.12.24 Printed:11.12.24

Design:117 Silverbell Laundry