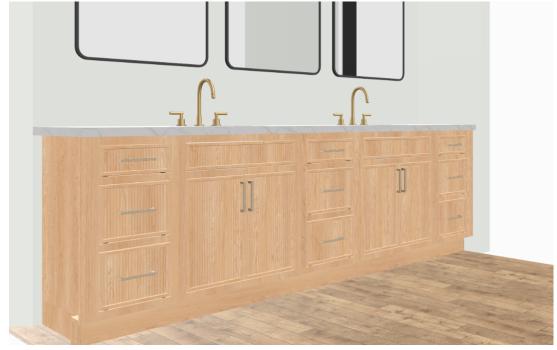

### 117 SILVERBELL: PRIMARY

CATALOG: COVERED BRIDGE DOOR STYLE: REEDED - BEADED INSET SPECIES: WHITE OAK

FINISH: CUSTOM - MATCH SM LAKE OSLO

Changing to non Reeded doors.

All dimensions and size designations must be verified on the site to fit job co Client accepts these drawings as is ar can use them on its own risk.

Design drawings are provided for the fair use by the client or his agent in completing the project as listed within this contract Designed:11.12.24 Printed:11.12.24

Design:117 Silverbell Pimary Bath Cover@dr Bwidge#:1