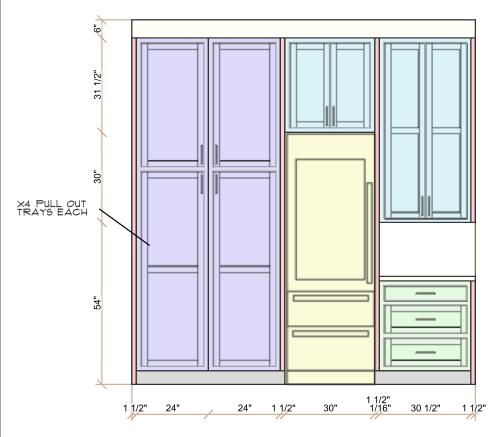

# 117 SILVERBELL: LAUNDRY

All dimensions and size designations must be verified on the site to fit job co Client accepts these drawings as is ar can use them on its own risk.

Design drawings are provided for the fair use by the client or his agent in completing the project as listed within this contract

Designed:11.12.24 Printed:11.12.24

Design:117 Silverbell Laundry