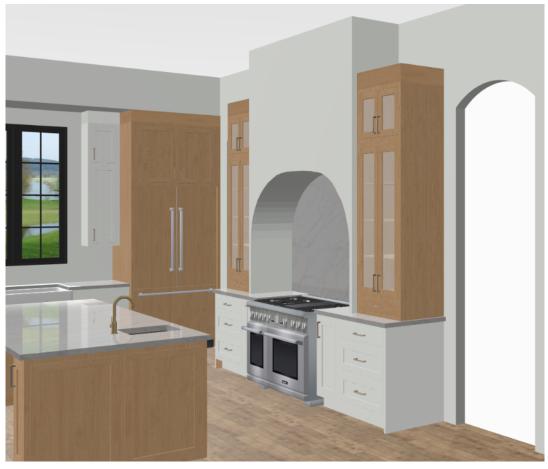

Design:117 Silverbell\_Kitchen Covered BrDdrgseving #:1

All dimensions and size designations must be verified on the site to fit job co Client accepts these drawings as is ar can use them on its own risk.

Design drawings are provided for the fair use by the client or his agent in completing the project as listed within this contract

Designed:11.12.24 Printed:11.12.24

Design:117 Silverbell\_Kitchen Covered BrDdgeving #:2