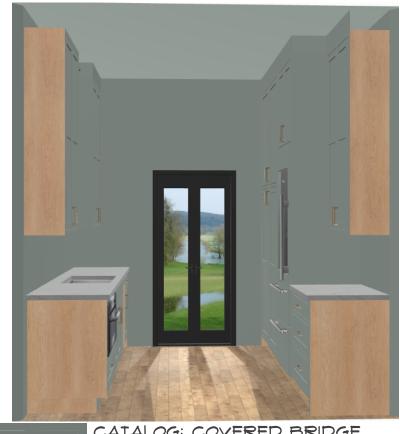

### 117 SILVERBELL: SULLERY

CATALOG: COVERED BRIDGE DOOR STYLE: FARMINGTON INSET SPECIES: MAPLE FINISH: BM GREYHOUND - CUSTOM COLOR

All dimensions and size designations must be verified on the site to fit job co Client accepts these drawings as is ar can use them on its own risk.

Design drawings are provided for the fair use by the client or his agent in completing the project as listed within this contract Designed:11.12.24 Printed:11.12.24

Design:117 Silverbell Scullery