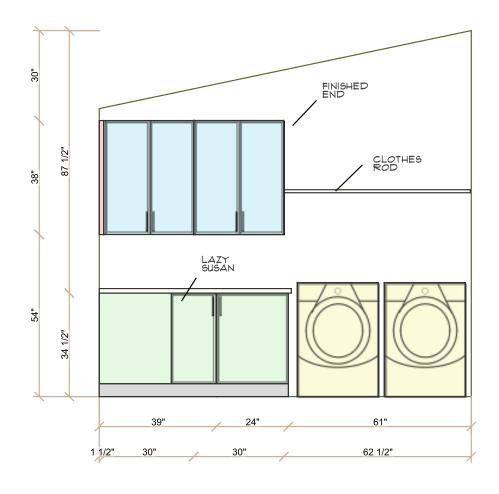

### 117 SILVERBELL: LAUNDRY

# 117 SILVERBELL: LAUNDRY

All dimensions and size designations must be verified on the site to fit job co Client accepts these drawings as is ar can use them on its own risk.

Design drawings are provided for the fair use by the client or his agent in completing the project as listed within this contract

Designed:11.12.24 Printed:11.12.24

Design:117 Silverbell Laundry