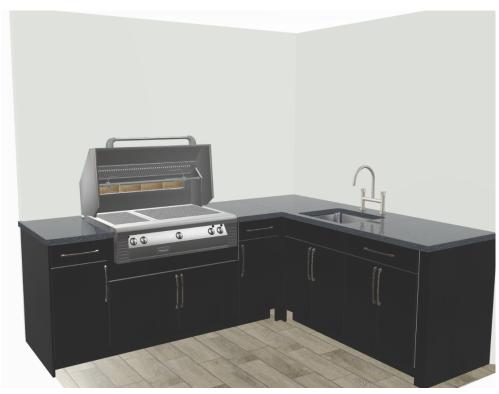

### 117 SILVERBELL: OUTDOOR KITCHEN

CATALOG: WEATHER STRONG CABINETRY DOOR STYLE: MIAMI FINISH: PITCH BLACK

All dimensions and size designations must be verified on the site to fit job co Client accepts these drawings as is ar can use them on its own risk.

Design drawings are provided for the fair use by the client or his agent in completing the project as listed within this contract Designed:11.12.24 Printed:11.12.24

Design:117 Silverbell Outdoor Kitchen