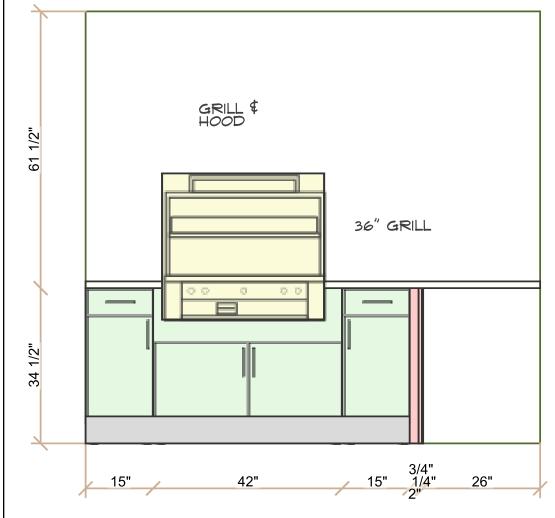

### 117 SILVERBELL: OUTDOOR KITCHEN

All dimensions and size designations must be verified on the site to fit job co Client accepts these drawings as is ar can use them on its own risk.

Drawing #:2

Design drawings are provided for the fair use by the client or his agent in completing the project as listed within this contract

Designed:11.12.24 Printed:11.12.24

Design:117 Silverbell Outdoor Kitchen