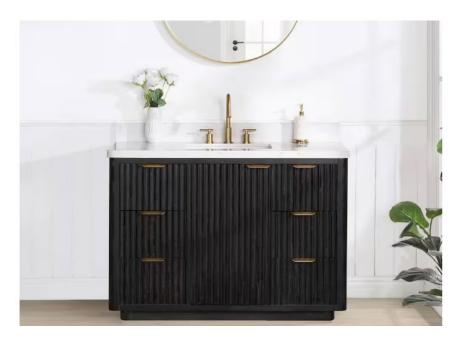

### **Upstairs Master-** Vanity style soft black fluted wood.

First Floor Guest bath