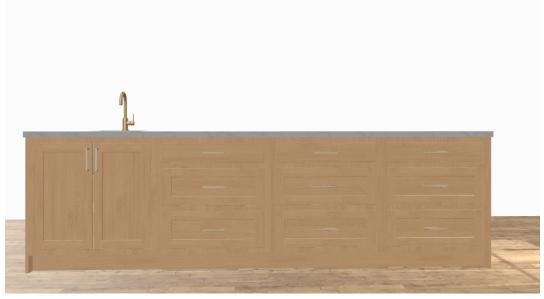

### 117 SILVERBELL: OUTDOOR KITCHEN

CATALOG: WEATHER STRONG CABINETRY DOOR STYLE: MIAMI FINISH: PITCH BLACK

All dimensions and size designations must be verified on the site to fit job co Client accepts these drawings as is ar can use them on its own risk.

Design drawings are provided for the fair use by the client or his agent in completing the project as listed within this contract Designed:11.12.24 Printed:11.12.24

Design:117 Silverbell Outdoor Kitchen