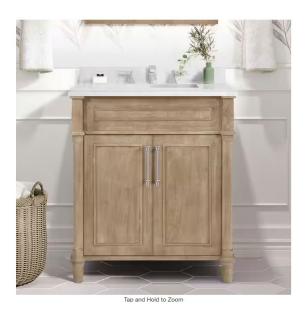

ct as listed within this contract

Designed:11.12.24 Printed:11.12.24

Design:117 Silverbell Outdoor Kitchen

# 117 SILVERBELL: OUTDOOR KITCHEN





All dimensions and size designations must be verified on the site to fit job co Client accepts these drawings as is ar can use them on its own risk.



Design drawings are provided for the fair use by the client or his agent in completing the project as listed within this contract

Designed:11.12.24 Printed:11.12.24

Design:117 Silverbell Outdoor Kitchen

Office built ins: Color to be selected from standard color options. Dark color- walls and trim are all painted the same in this room.



### Fireplace wall-built ins- White Oak to match kitchen white oak cabinets



### **Powder Vanity-**

Custom marble stone floating style



### Frog Bath



### **Upstairs Master-** Vanity style soft black fluted wood.



First Floor Guest bath