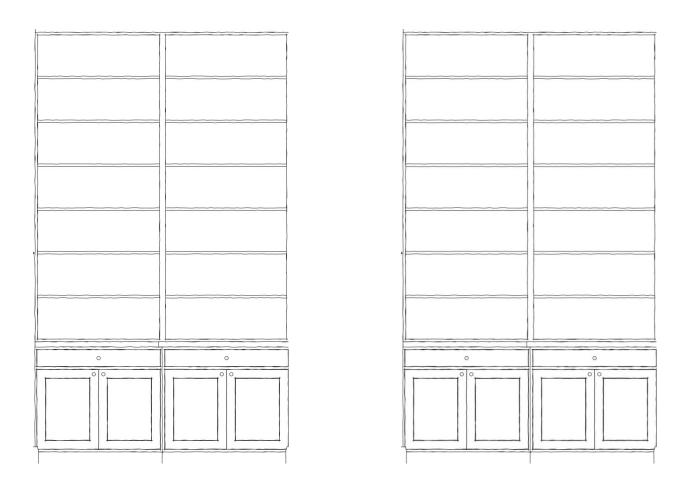

Designed:11.12.24 Printed:11.12.24

Design:117 Silverbell Outdoor Kitchen

Office built ins: Color to be selected from standard color options. Dark color- walls and trim are all painted the same in this room.

### Fireplace wall-built ins- White Oak to match kitchen white oak cabinets