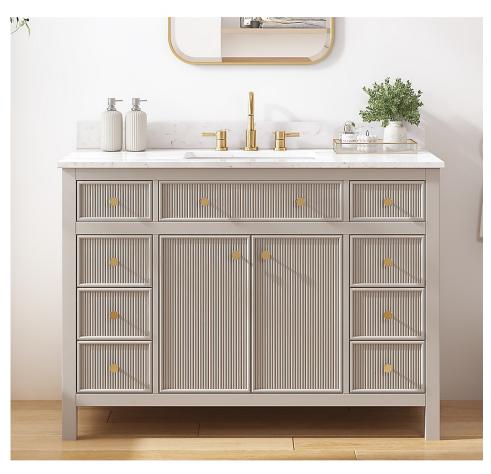

### 117 SILVERBELL: PRIMARY

CATALOG: COVERED BRIDGE DOOR STYLE: REEDED - BEADED INSET SPECIES: WHITE OAK

FINISH: CUSTOM - MATCH SM LAKE OSLO

Changing to non Reeded doors.

All dimensions and size designations must be verified on the site to fit job co Client accepts these drawings as is ar can use them on its own risk.

Design drawings are provided for the fair use by the client or his agent in completing the project as listed within this contract Designed:11.12.24 Printed:11.12.24

Design:117 Silverbell Pimary Bath Cover@dr Bwidge#:1