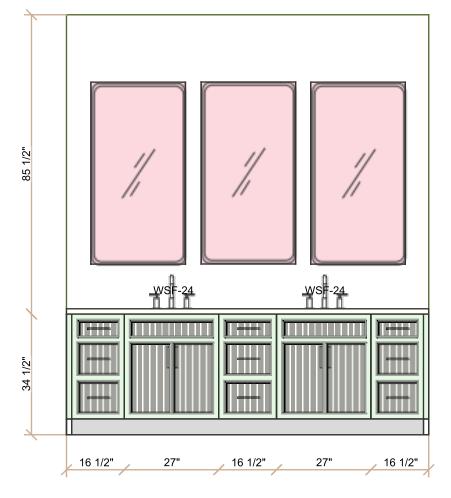

### 117 SILVERBELL: PRIMARY

CATALOG: COVERED BRIDGE DOOR STYLE: REEDED - BEADED INSET SPECIES: WHITE OAK

FINISH: CUSTOM - MATCH SM LAKE OSLO

Changing to non Reeded doors.

All dimensions and size designations must be verified on the site to fit job co Client accepts these drawings as is ar can use them on its own risk.

Design drawings are provided for the fair use by the client or his agent in completing the project as listed within this contract Designed:11.12.24 Printed:11.12.24

Design:117 Silverbell Pimary Bath Cover@dr Bwidge#:1