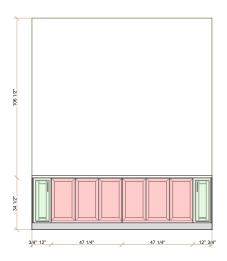

### 117 SILVERBELL: PRIMARY

CATALOG: COVERED BRIDGE DOOR STYLE: REEDED - BEADED INSET SPECIES: WHITE OAK

FINISH: CUSTOM - MATCH SM LAKE OSLO

Changing to non Reeded doors.

All dimensions and size designations must be verified on the site to fit job co Client accepts these drawings as is ar can use them on its own risk.

Design drawings are provided for the fair use by the client or his agent in completing the project as listed within this contract Designed:11.12.24 Printed:11.12.24

Design:117 Silverbell Pimary Bath Cover@dr Bwidge#:1