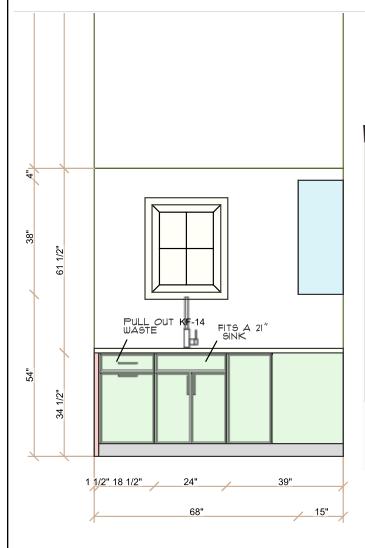

### 117 SILVERBELL: LAUNDRY

#### WALL DOOR

All dimensions and size designations must be verified on the site to fit job co Client accepts these drawings as is ar can use them on its own risk.

Design drawings are provided for the fair use by the client or his agent in completing the project as listed within this contract Designed:11.12.24 Printed:11.12.24

Design:117 Silverbell Laundry