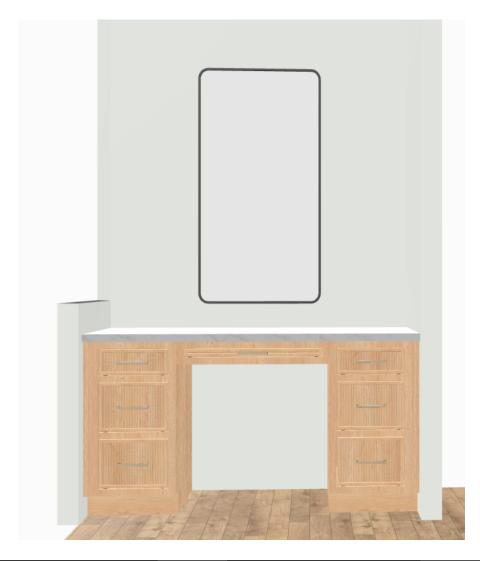

# 117 SILVERBELL: PRIMARY

All dimensions and size designations must be verified on the site to fit job co Client accepts these drawings as is ar can use them on its own risk.

Design drawings are provided for the fair use by the client or his agent in completing the project as listed within this contract

Designed:11.12.24 Printed:11.12.24

Design:117 Silverbell Pimary Bath Cover@trawidge#:2