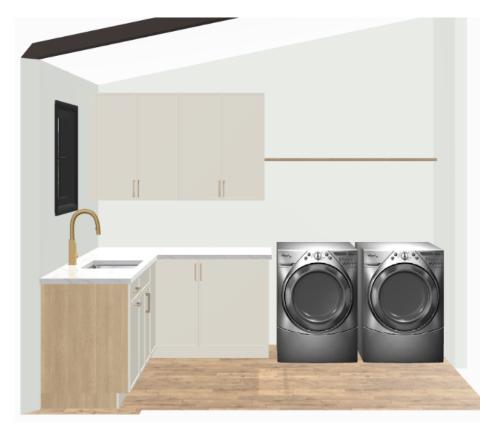

### 117 SILVERBELL: LAUNDRY

#### WALL DOOR

All dimensions and size designations must be verified on the site to fit job co Client accepts these drawings as is ar can use them on its own risk.

Design drawings are provided for the fair use by the client or his agent in completing the project as listed within this contract Designed:11.12.24 Printed:11.12.24

Design:117 Silverbell Laundry