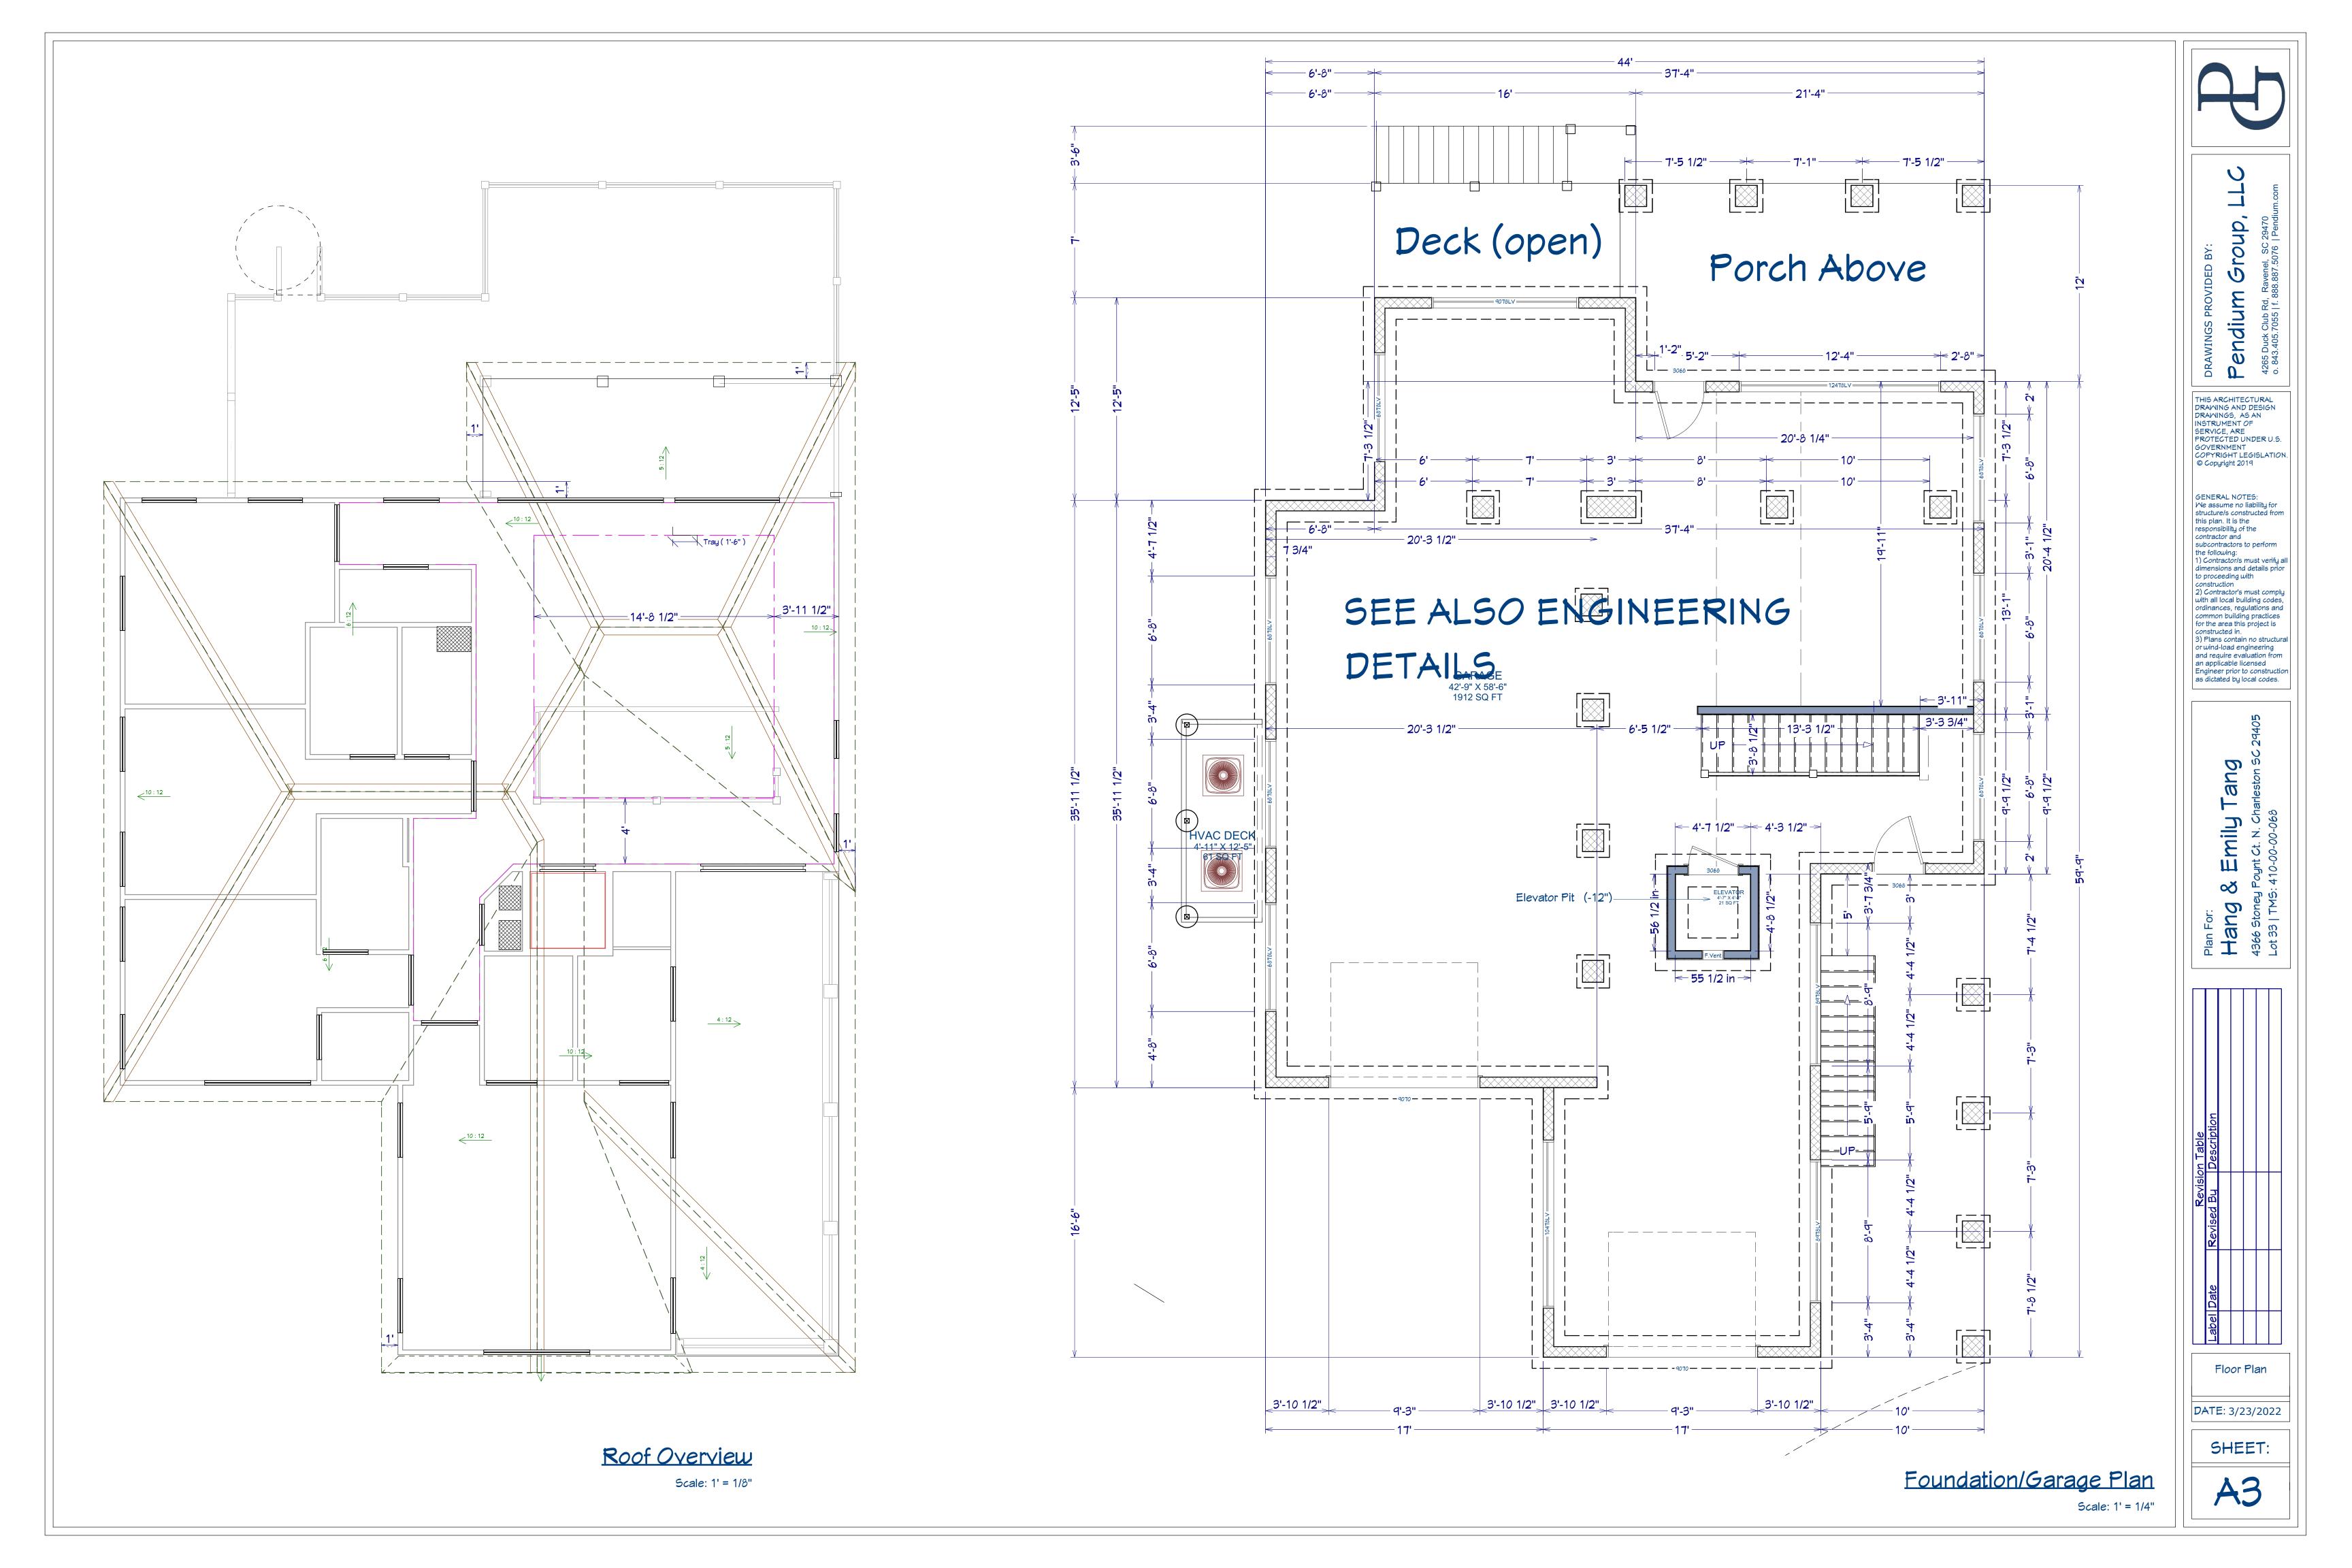

## **Project Planning Statistics**

TMS: 410-00-00-068
Zoning: PUD
Design Code: 2018 IRC
Occupancy Category: II

LOT SIZE: 24968 SF (.573 Acre) 5000 SF ANTICIPATED DISTURBED AREA: BLDG. FOOTPRINT ENVELOPE: 2593 SF TOTAL AREA UNDER ROOF: 3489 SF 3104 SF LIVABLE AREA: MAIN: 2086 SF SECOND: 1018 SF 544 SF PORCHES: **GARAGE**: 2028 SF PATIO/DECKS: 108 SF **DRIVES & WALKS:** 1032 SF