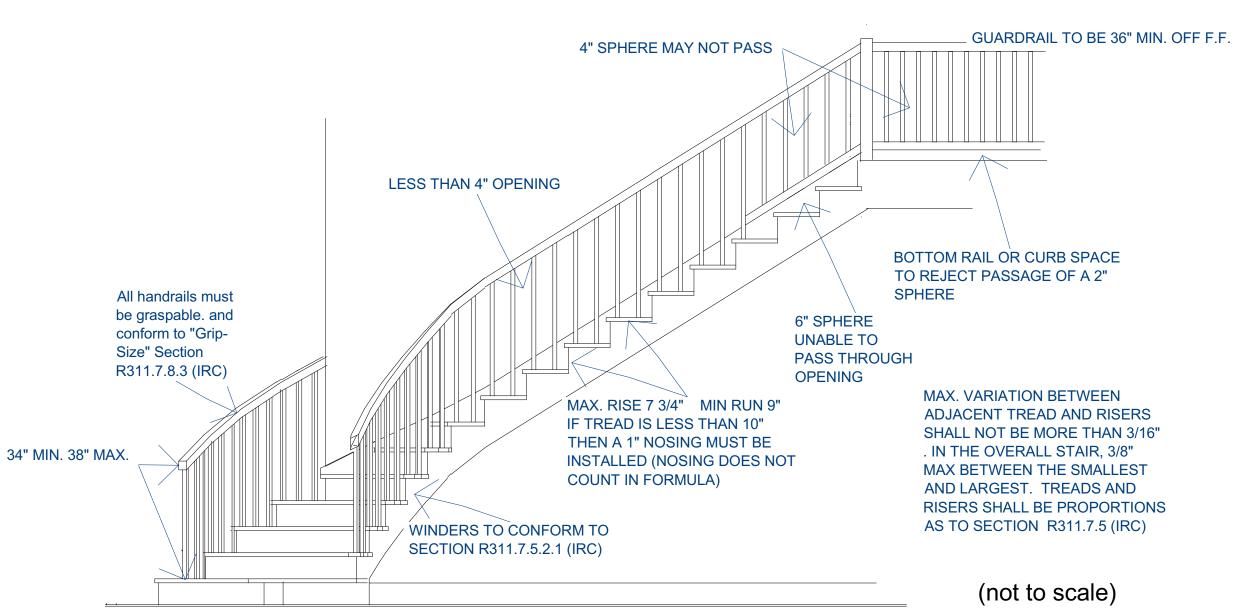

# TYPICAL: STAIRS, HANDRAILS & GUARDRAILS

1) PREPARE ROUGH OPENING: CUT STND. "I-CUT" IN THE WRB. CUT (2) 45° SLITS AT TOP TO CREATE FLAP. APPLY FLEXIBLE FLASHING AT SILL + 6" MIN. UP JAMBS. SECURE FLEXED EDGE OF FLASHING WITH MECHANICAL FASTENERS.