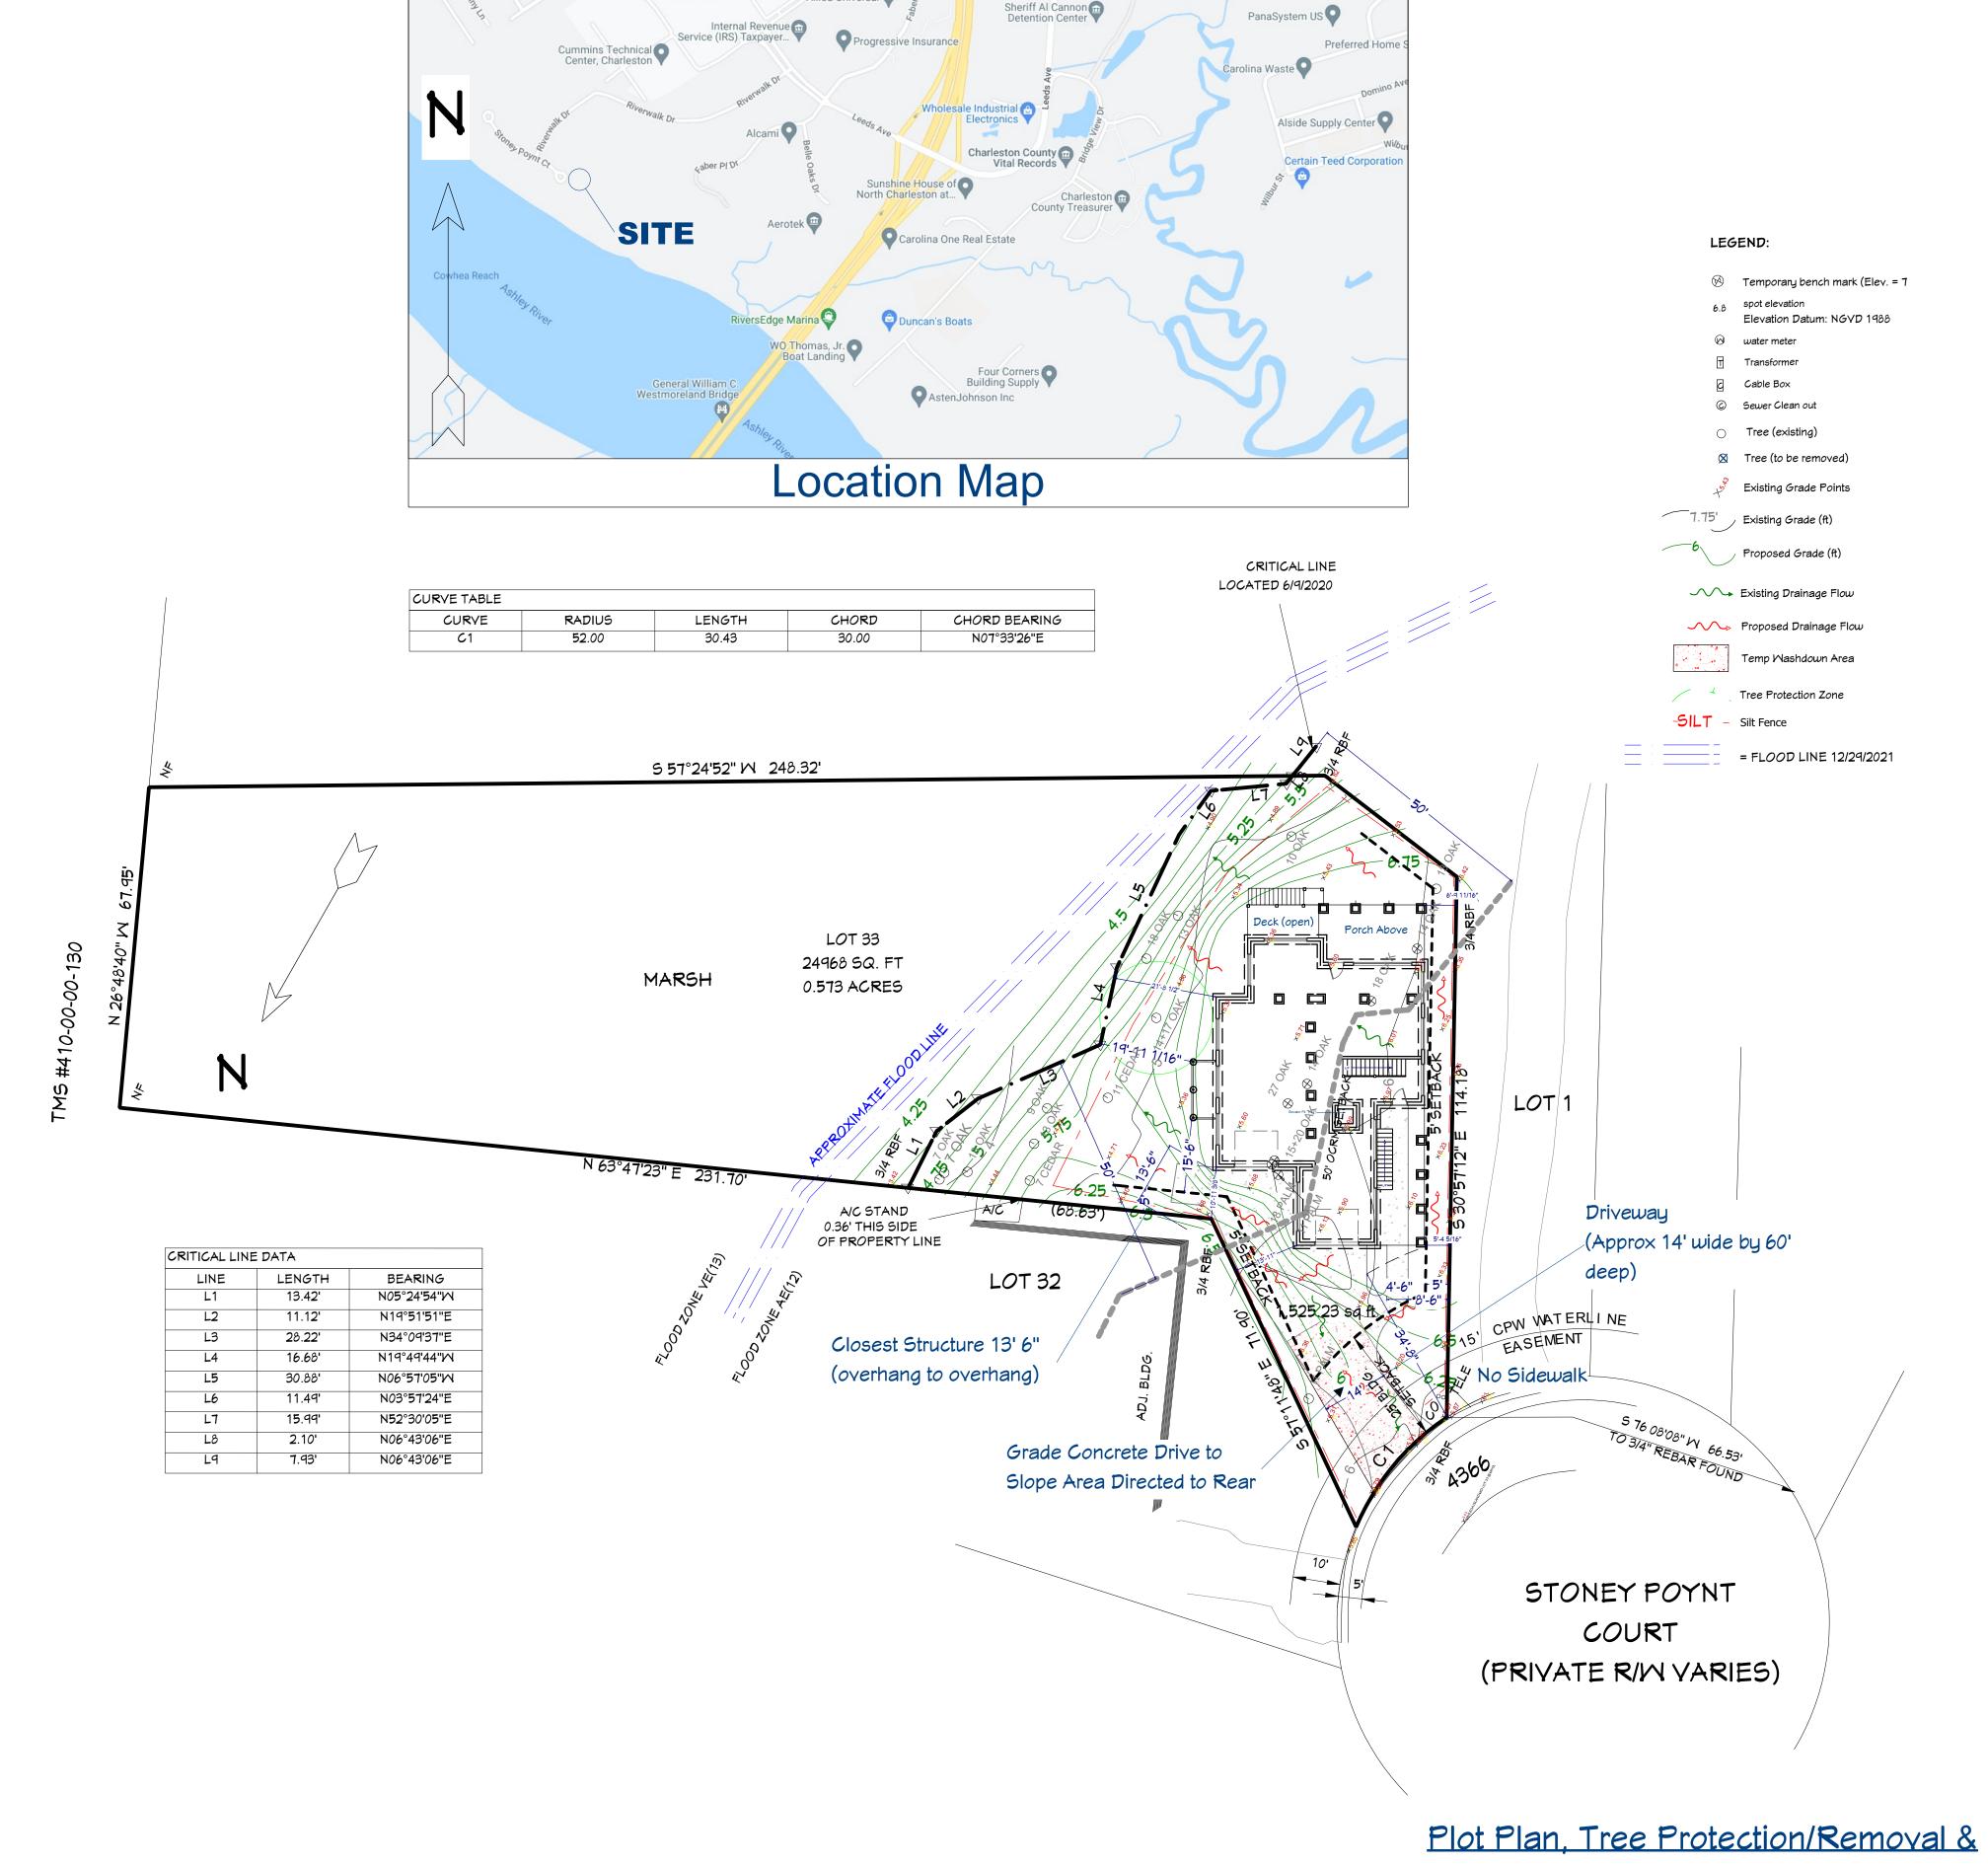

## **Project Planning Statistics**

TMS: 410-00-00-068
Zoning: PUD
Design Code: 2018 IRC
Occupancy Category: II

LOT SIZE: 24968 SF (.573 Acre) 5000 SF ANTICIPATED DISTURBED AREA: BLDG. FOOTPRINT ENVELOPE: 2593 SF TOTAL AREA UNDER ROOF: 3489 SF 3104 SF LIVABLE AREA: MAIN: 2086 SF SECOND: 1018 SF 544 SF PORCHES: **GARAGE**: 2028 SF PATIO/DECKS: 108 SF **DRIVES & WALKS:** 1032 SF

Engineer prior to construction as dictated by local codes.

Plan For:
Hang & Emily Ta
4366 Stoney Poynt Ct. N. Charle
Lot 33 | TMS: 410-00-00-068

Revision Table
By Description

Revision Tab

Cover Sheet

DATE: 3/23/2022