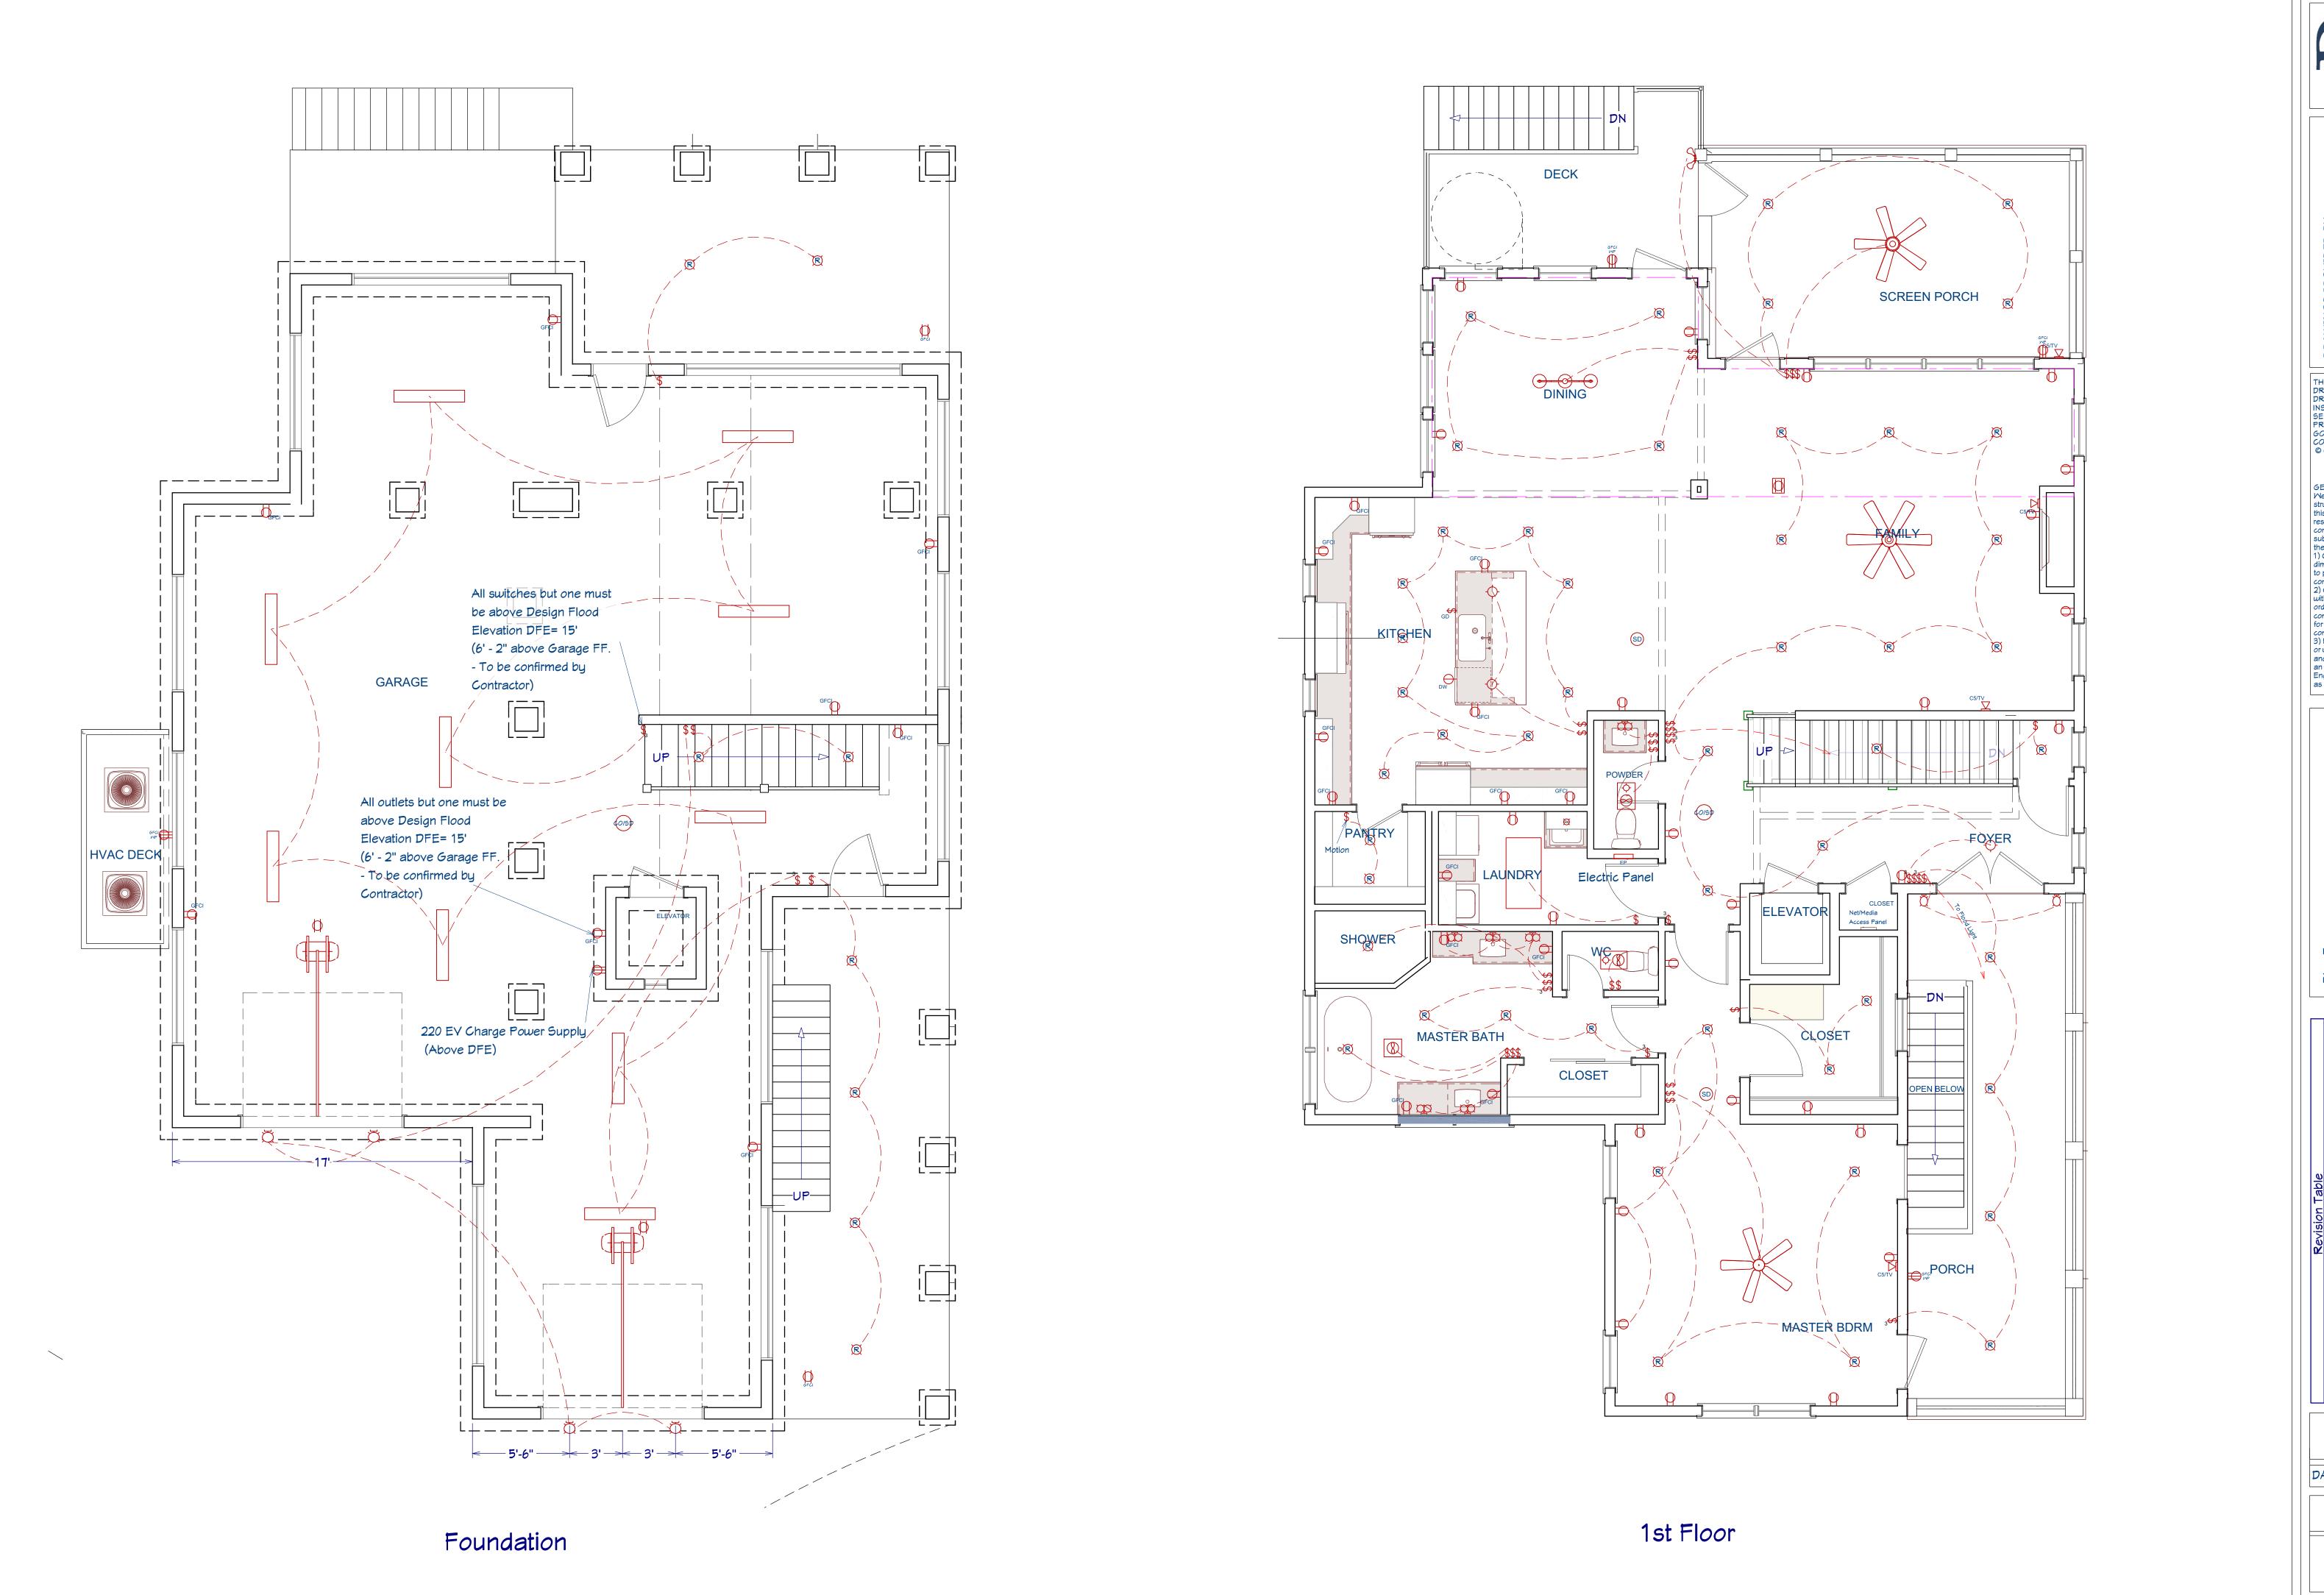

# **INDEX TO DRAWINGS**

TITLE SHEET FLOOR PLAN **A2** FOUNDATION & ROOF PLAN **A3 EXTERIOR ELEVATIONS** A4-A5 A6-A7 SECTIONS/DETAILS MATERIAL SCHEDULES **A8** ELECTRICAL PLAN A9-A10 SITE & DRAINAGE PLAN A12 LANDSCAPE PLAN

Engineer prior to construction as dictated by local codes.

Plan For:
Hang & Emily Ta
4366 Stoney Poynt Ct. N. Charle
Lot 33 | TMS: 410-00-00-068

Revision Table
By Description

Revision Tab

Cover Sheet

DATE: 3/23/2022