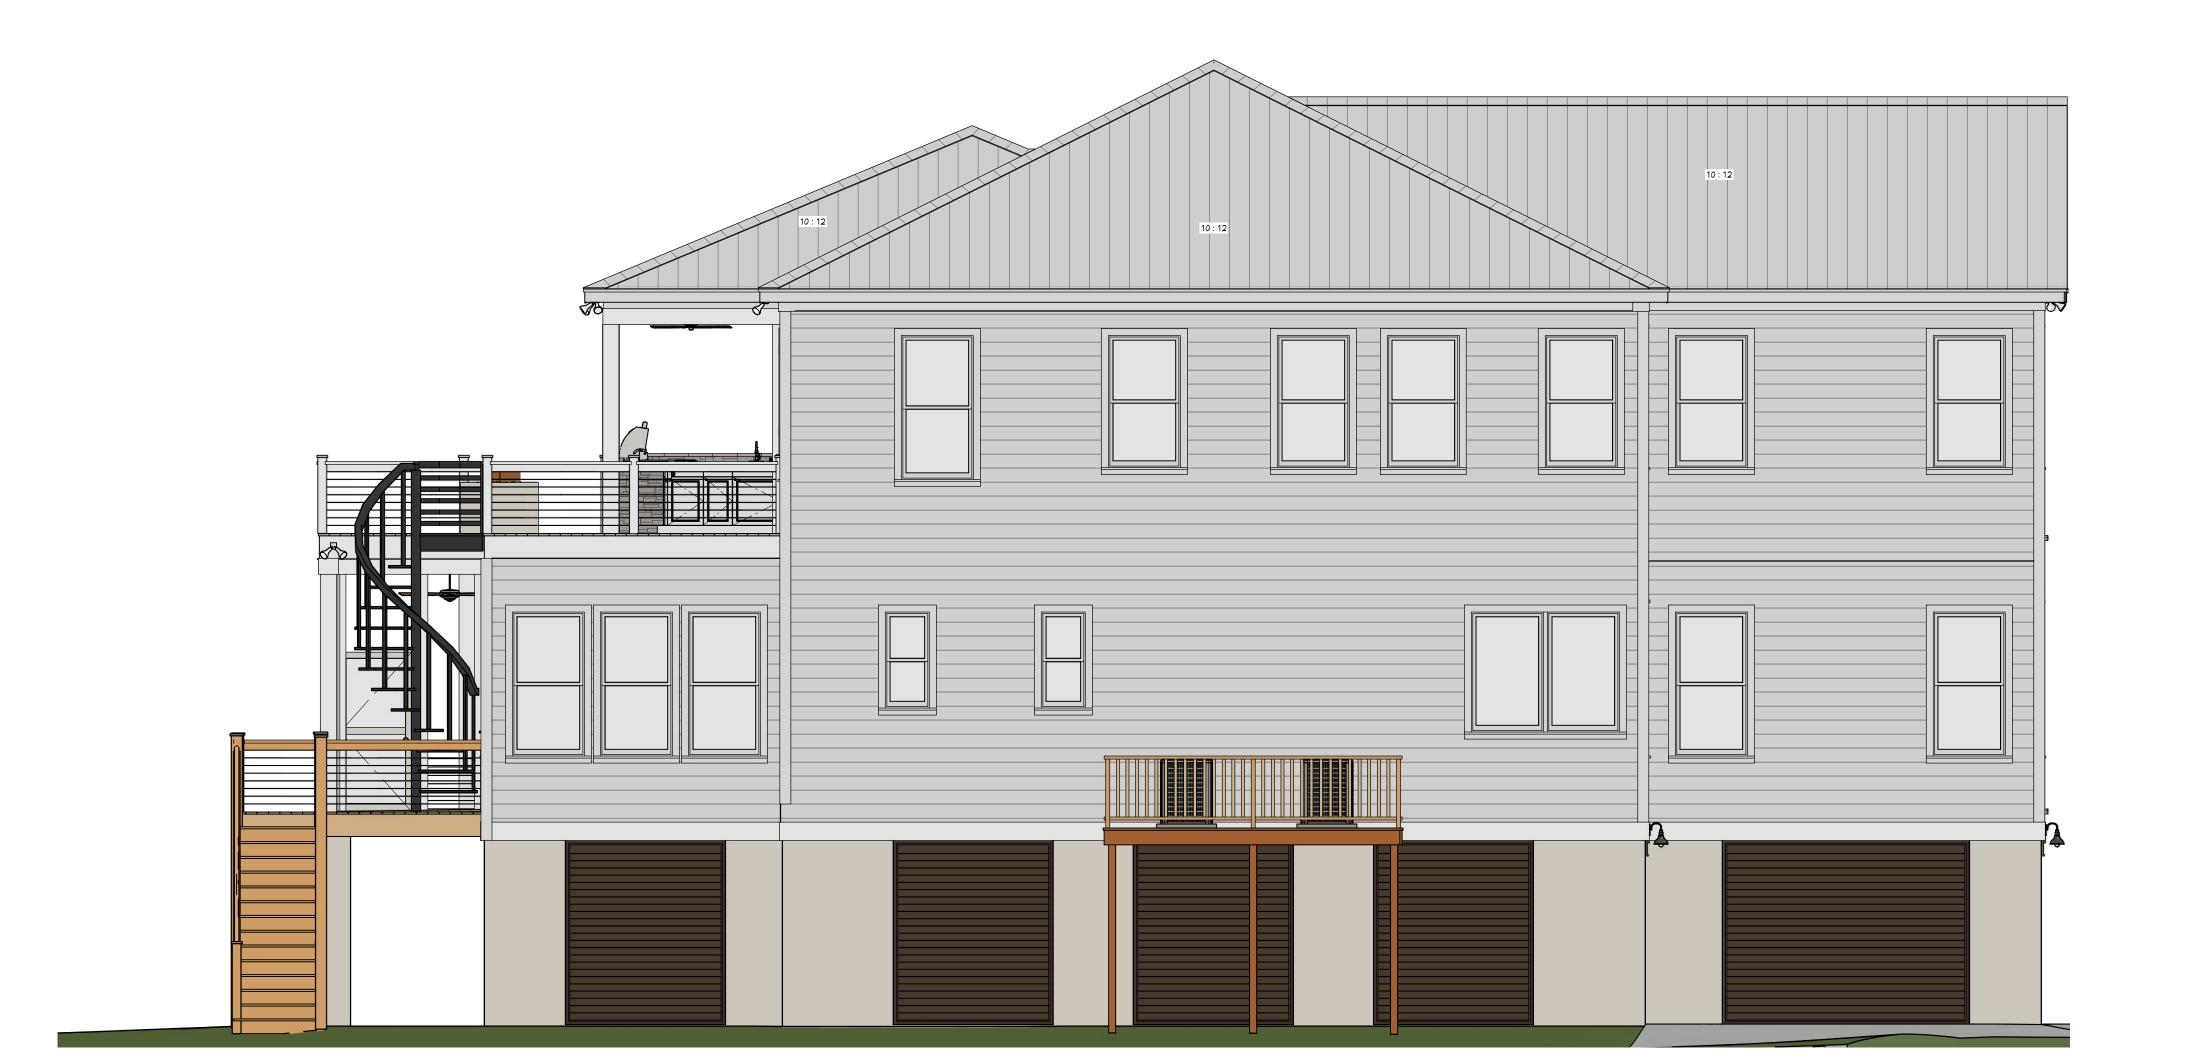

SHEET:

Rear Elevation Scale: 1' = 1/4"

Left Elevation

Scale: 1' = 1/4"

Pendium Group, LLC

THIS ARCHITECTURAL
DRAWING AND DESIGN
DRAWINGS, AS AN
INSTRUMENT OF
SERVICE, ARE
PROTECTED UNDER U.S.
GOVERNMENT
COPYRIGHT LEGISLATION.
© Copyright 2019

& Emily Tang
Poynt Ct. N. Charleston SC 29405: 410-00-00-068

Revision Table

Description

Elevations

DATE: 3/23/2022

SHEET:

Group,

THIS ARCHITECTURAL DRAWING AND DESIGN DRAWINGS, AS AN INSTRUMENT OF SERVICE, ARE PROTECTED UNDER U.S. GOVERNMENT COPYRIGHT LEGISLATION. © Copyright 2019