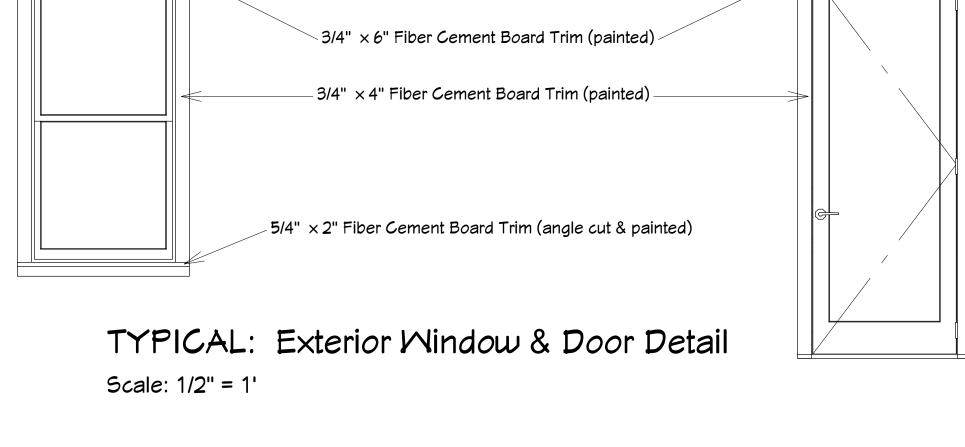

# TYPICAL: STAIRS, HANDRAILS & GUARDRAILS

1) PREPARE ROUGH OPENING: CUT STND. "I-CUT" IN THE WRB. CUT (2) 45° SLITS AT TOP TO CREATE FLAP. APPLY FLEXIBLE FLASHING AT SILL + 6" MIN. UP JAMBS. SECURE FLEXED EDGE OF FLASHING WITH MECHANICAL FASTENERS.

2) INSTALL WINDOW PER MANUFACTURER'S INSTRUCTIONS.

3) APPLY FLASHING TAPE AT JAMBS, EXTENDING 1" ABOVE AND BELOW WINDOW HEAD FLANGE AND BOTTOM OF SILL FLASHING. APPLY FLASHING TAPE ALONG HEAD, EXTENDING BEYOND OUTER EDGES OF JAMB FLASHING.

4) REPLACE WRB FLAP AT HEAD AND TAPE REMAINING CUTS IN WRB

\*REVISE INSTALLATION PROCESS ACCORDING TO WINDOW MANUFACTURER'S INSTRUCTIONS

Exterior Window Flashing

roup, endium

THIS ARCHITECTURAL DRAWING AND DESIGN DRAWINGS, AS AN INSTRUMENT OF SERVICE, ARE PROTECTED UNDER U.S. GOVERNMENT COPYRIGHT LEGISLATION. © Copyright 2019