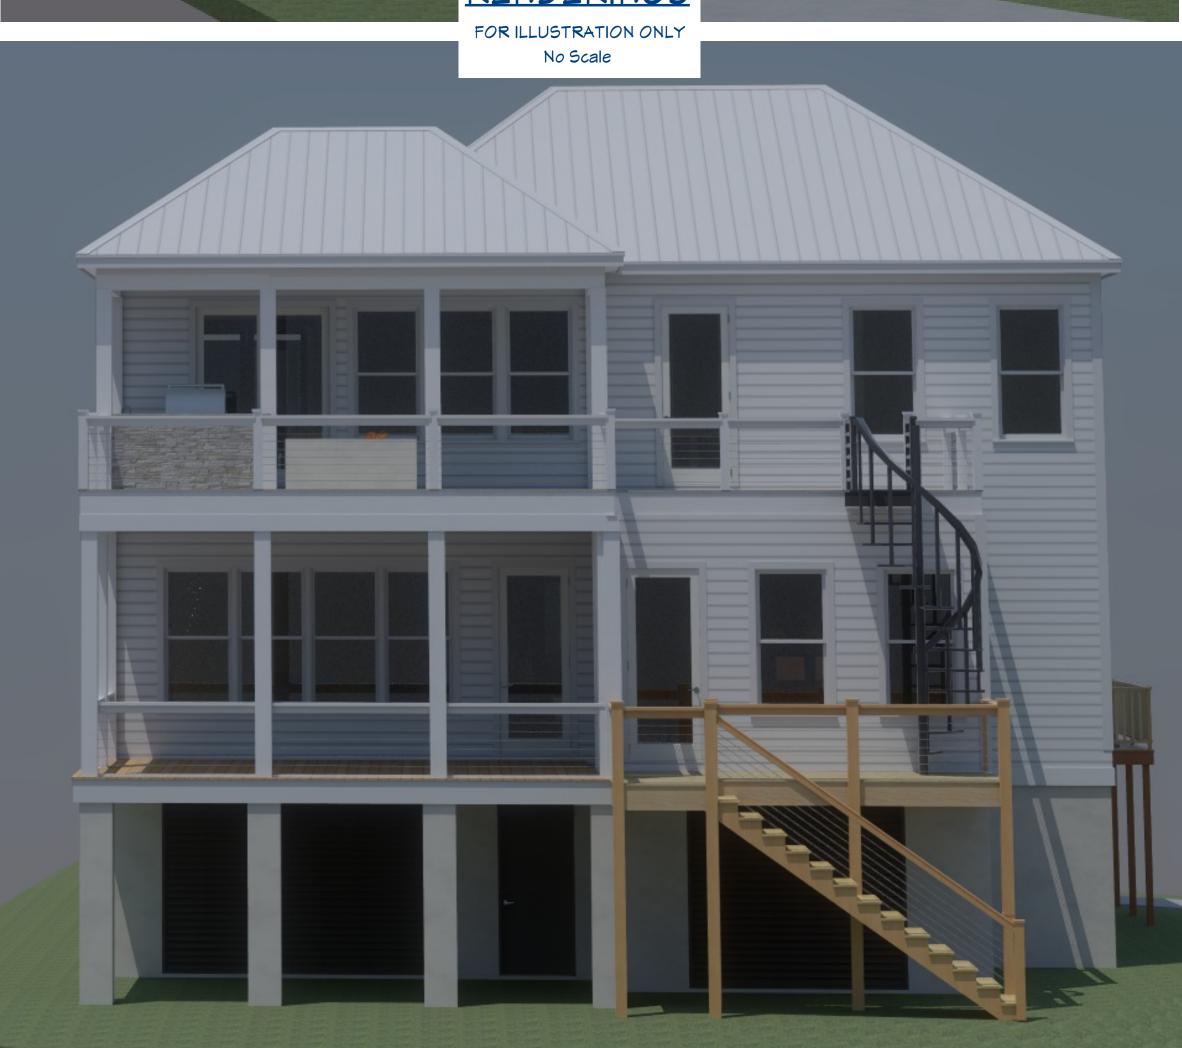

SHEET:

Rear Elevation Scale: 1' = 1/4"

Left Elevation

Scale: 1' = 1/4"

Pendium Group, LLC

THIS ARCHITECTURAL
DRAWING AND DESIGN
DRAWINGS, AS AN
INSTRUMENT OF
SERVICE, ARE
PROTECTED UNDER U.S.
GOVERNMENT
COPYRIGHT LEGISLATION.
© Copyright 2019