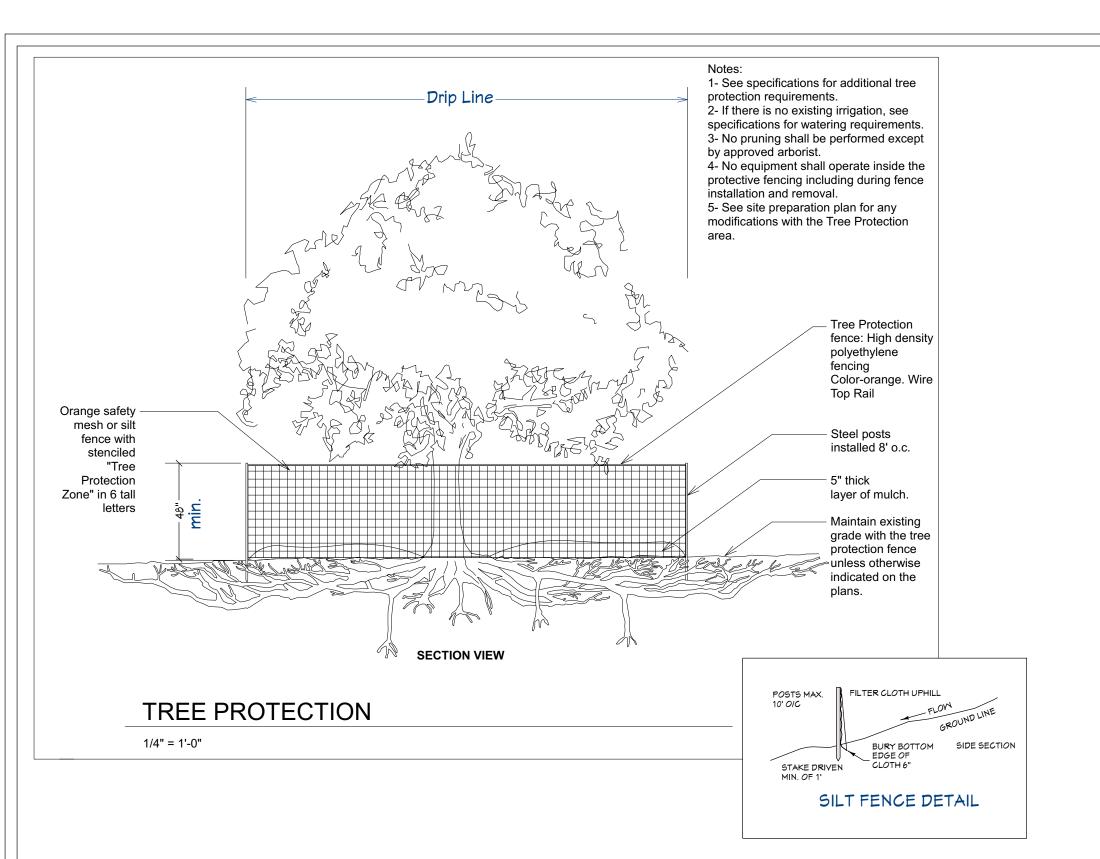

# Standing Seam Metal Roofing Over Synthetic Underlayment 7/16" OSB Sheathing 2X6 Sub Facia (SYP) 5/4 × 8 Fiber Cement Board Trim Fiber Cement Soffit (vented) Fiber Cement Window Trims (see window details) -2x Stud Walls Cement Board Siding -R15 Fiberglass Batt Insulation House Wrap (WRP) Finished Flooring (see Schedule) — 5/8" Plywood Subfloor 1/2" OSB Sheathing Cement Board Siding -R15 Fiberglass Batt Insulation Finished Flooring (see Schedule) —5/8" Plywood Subfloor Aluminum Drip Flashing -R19 Fiberglass Batt Insulation 5/4 × 10 Cement Board Trim Band treated Sill Plate See Engineering Drawings for Stucco (Sand Finish) TYPICAL: Wall Section Detail Scale: 1/2" = 1'

# TYPICAL: STAIRS, HANDRAILS & GUARDRAILS

1) PREPARE ROUGH OPENING: CUT STND. "I-CUT" IN THE WRB. CUT (2) 45° SLITS AT TOP TO CREATE FLAP. APPLY FLEXIBLE FLASHING AT SILL + 6" MIN. UP JAMBS. SECURE FLEXED EDGE OF FLASHING WITH MECHANICAL FASTENERS.

2) INSTALL WINDOW PER MANUFACTURER'S INSTRUCTIONS.

3) APPLY FLASHING TAPE AT JAMBS, EXTENDING 1" ABOVE AND BELOW WINDOW HEAD FLANGE AND BOTTOM OF SILL FLASHING. APPLY FLASHING TAPE ALONG HEAD, EXTENDING BEYOND OUTER EDGES OF JAMB FLASHING.

4) REPLACE WRB FLAP AT HEAD AND TAPE REMAINING CUTS IN WRB

\*REVISE INSTALLATION PROCESS ACCORDING TO WINDOW MANUFACTURER'S INSTRUCTIONS

Exterior Window Flashing

roup, endium

THIS ARCHITECTURAL DRAWING AND DESIGN DRAWINGS, AS AN INSTRUMENT OF SERVICE, ARE PROTECTED UNDER U.S. GOVERNMENT COPYRIGHT LEGISLATION. © Copyright 2019