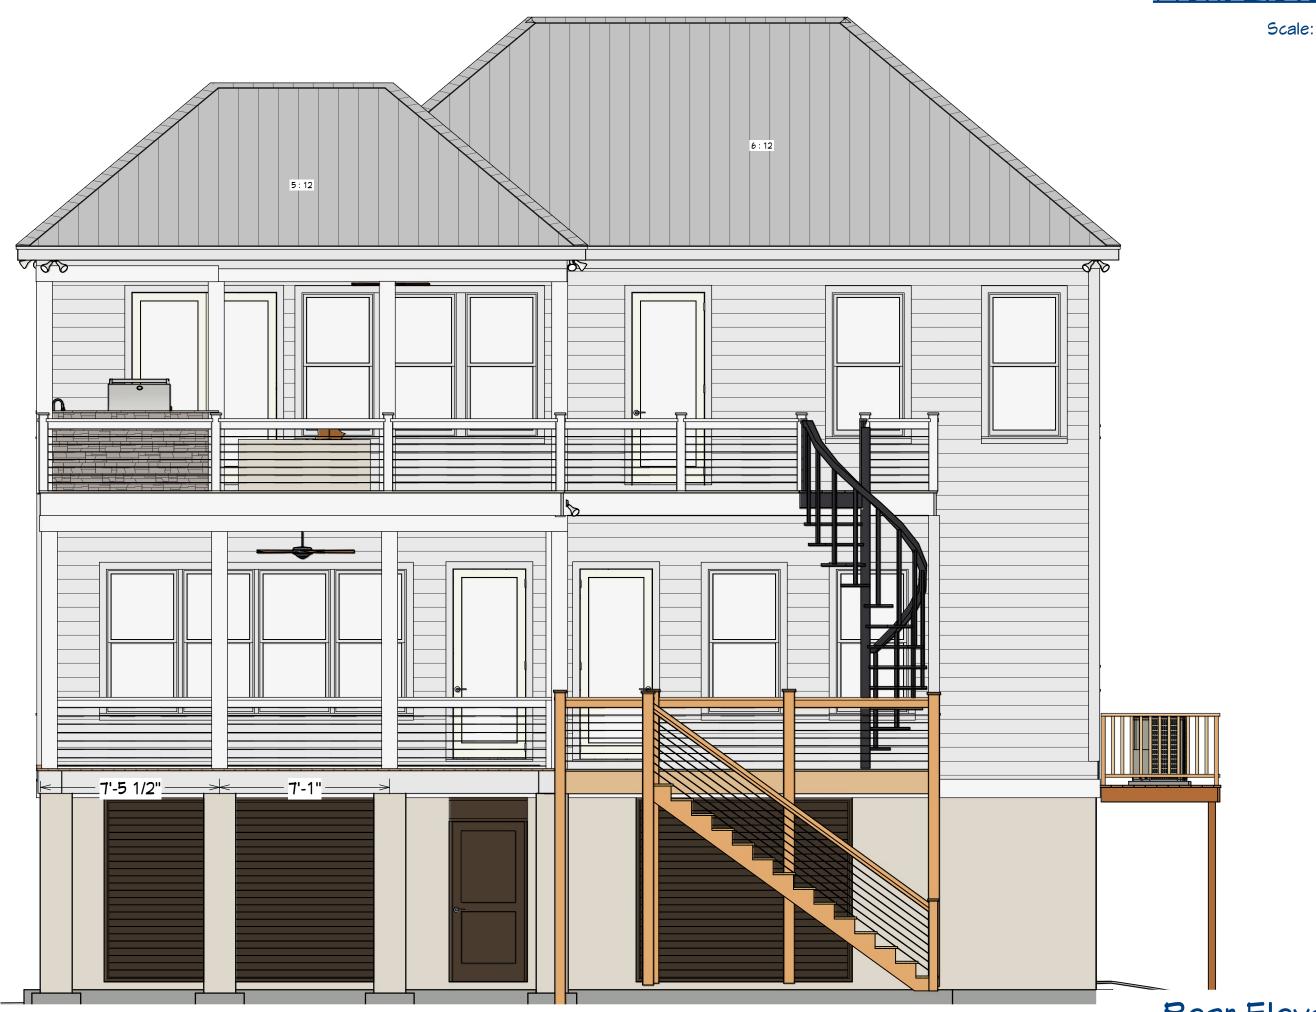

SHEET:

Rear Elevation Scale: 1' = 1/4"

Left Elevation

Scale: 1' = 1/4"

Pendium Group, LLC

THIS ARCHITECTURAL
DRAWING AND DESIGN
DRAWINGS, AS AN
INSTRUMENT OF
SERVICE, ARE
PROTECTED UNDER U.S.
GOVERNMENT
COPYRIGHT LEGISLATION.
© Copyright 2019