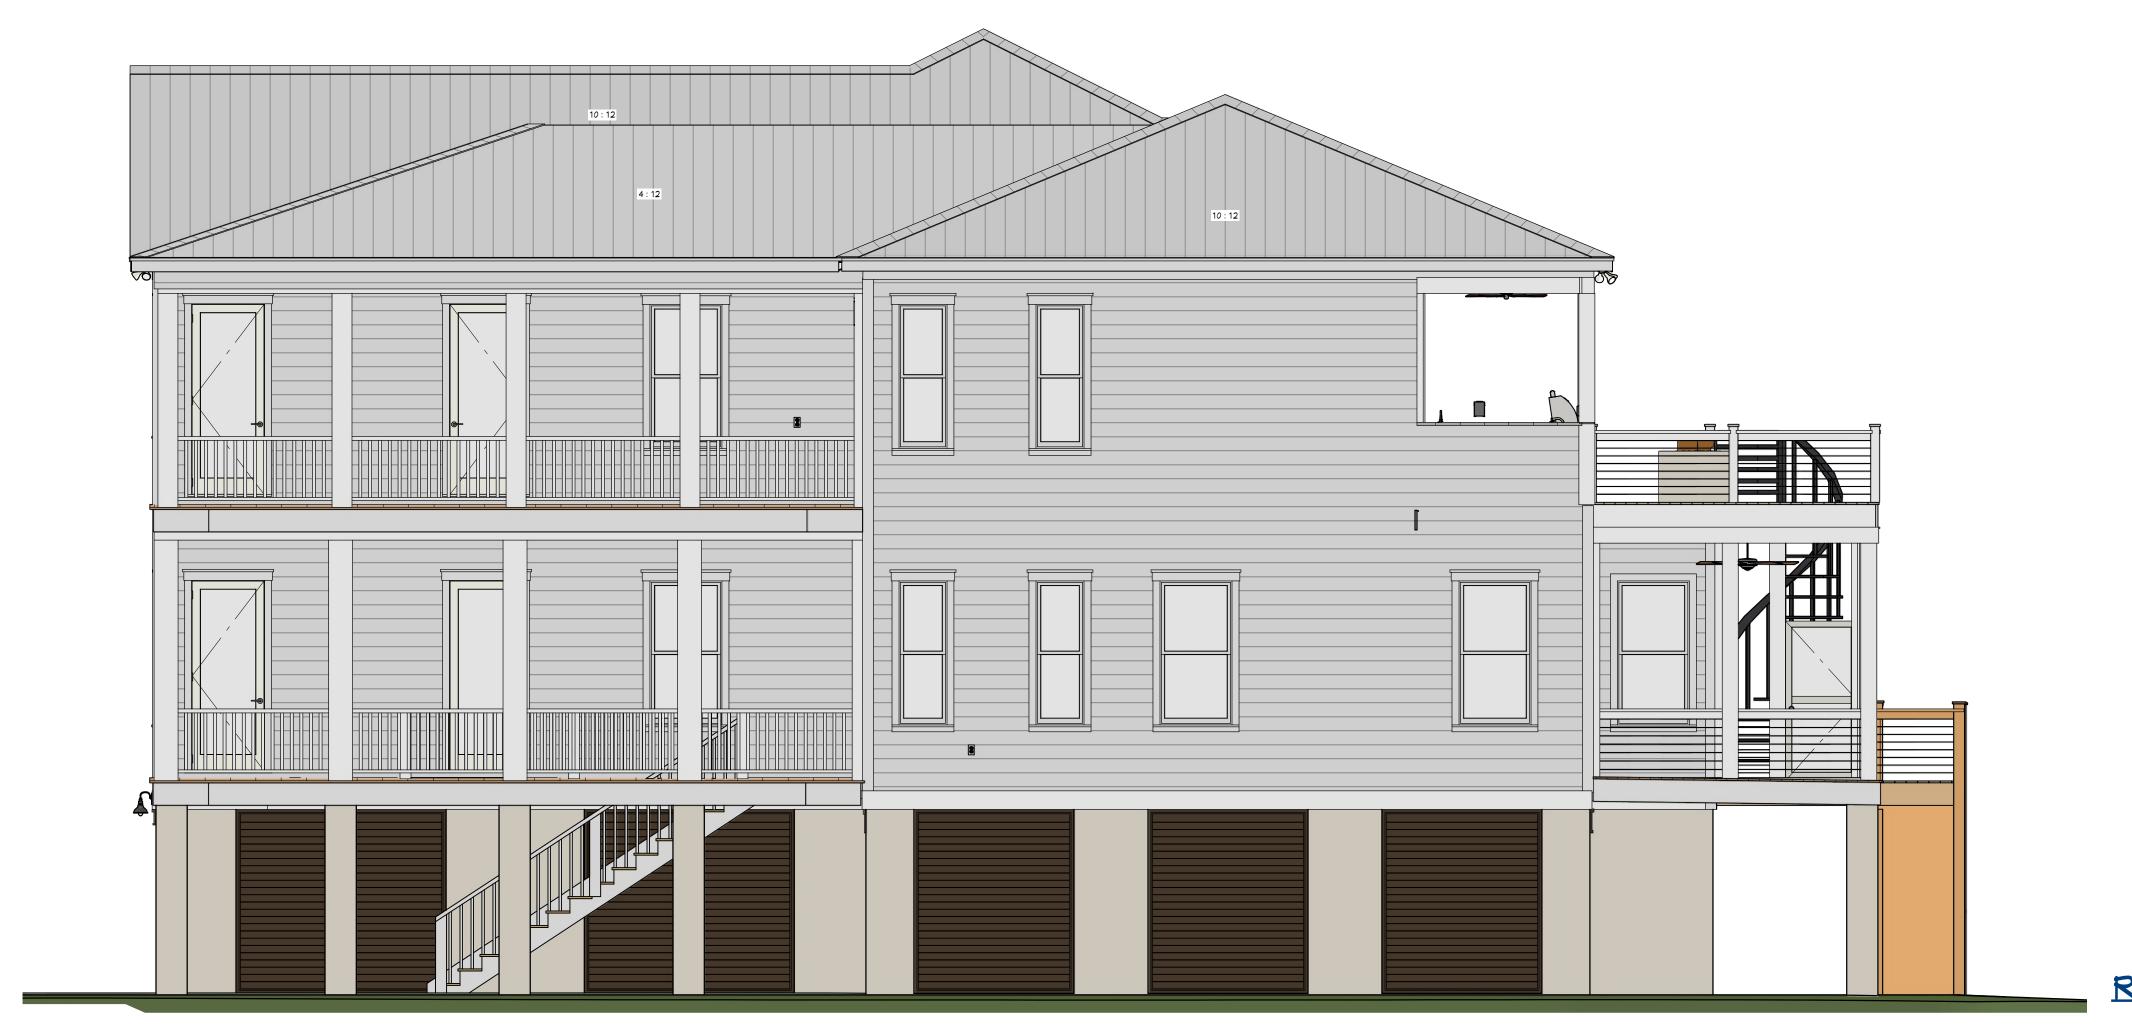

SHEET:

Rear Elevation Scale: 1' = 1/4"

Left Elevation

Scale: 1' = 1/4"

Pendium Group, LLC

THIS ARCHITECTURAL
DRAWING AND DESIGN
DRAWINGS, AS AN
INSTRUMENT OF
SERVICE, ARE
PROTECTED UNDER U.S.
GOVERNMENT
COPYRIGHT LEGISLATION.
© Copyright 2019

& Emily Tang
Poynt Ct. N. Charleston SC 29405: 410-00-00-068

Revision Table

Description

Elevations

DATE: 3/23/2022

SHEET:

Group,

THIS ARCHITECTURAL DRAWING AND DESIGN DRAWINGS, AS AN INSTRUMENT OF SERVICE, ARE PROTECTED UNDER U.S. GOVERNMENT COPYRIGHT LEGISLATION. © Copyright 2019