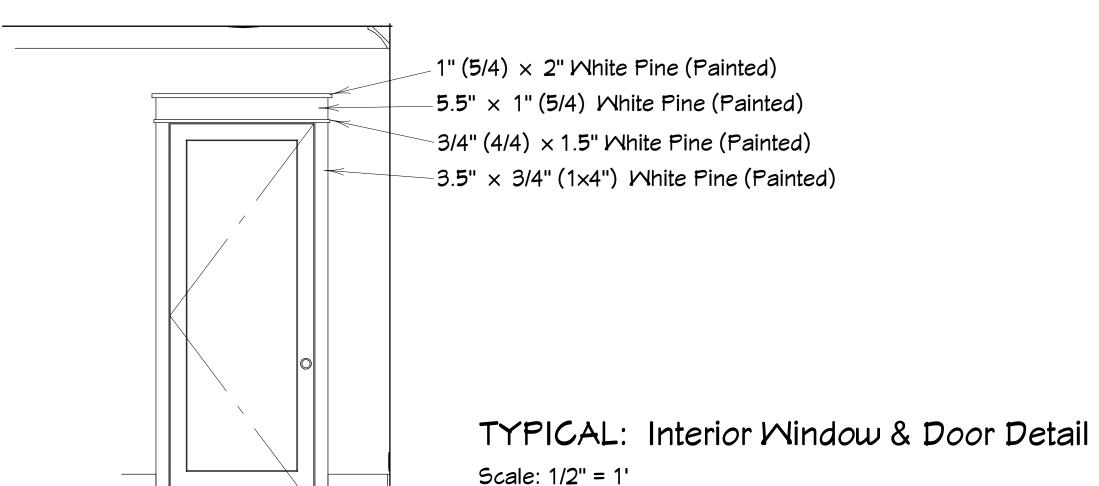

# Standing Seam Metal Roofing Over Synthetic Underlayment 7/16" OSB Sheathing 2X6 Sub Facia (SYP) 5/4 × 8 Fiber Cement Board Trim Fiber Cement Soffit (vented) Fiber Cement Window Trims (see window details) -2x Stud Walls Cement Board Siding -R15 Fiberglass Batt Insulation House Wrap (WRP) Finished Flooring (see Schedule) — 5/8" Plywood Subfloor 1/2" OSB Sheathing Cement Board Siding -R15 Fiberglass Batt Insulation Finished Flooring (see Schedule) —5/8" Plywood Subfloor Aluminum Drip Flashing -R19 Fiberglass Batt Insulation 5/4 × 10 Cement Board Trim Band treated Sill Plate See Engineering Drawings for Stucco (Sand Finish) TYPICAL: Wall Section Detail Scale: 1/2" = 1'