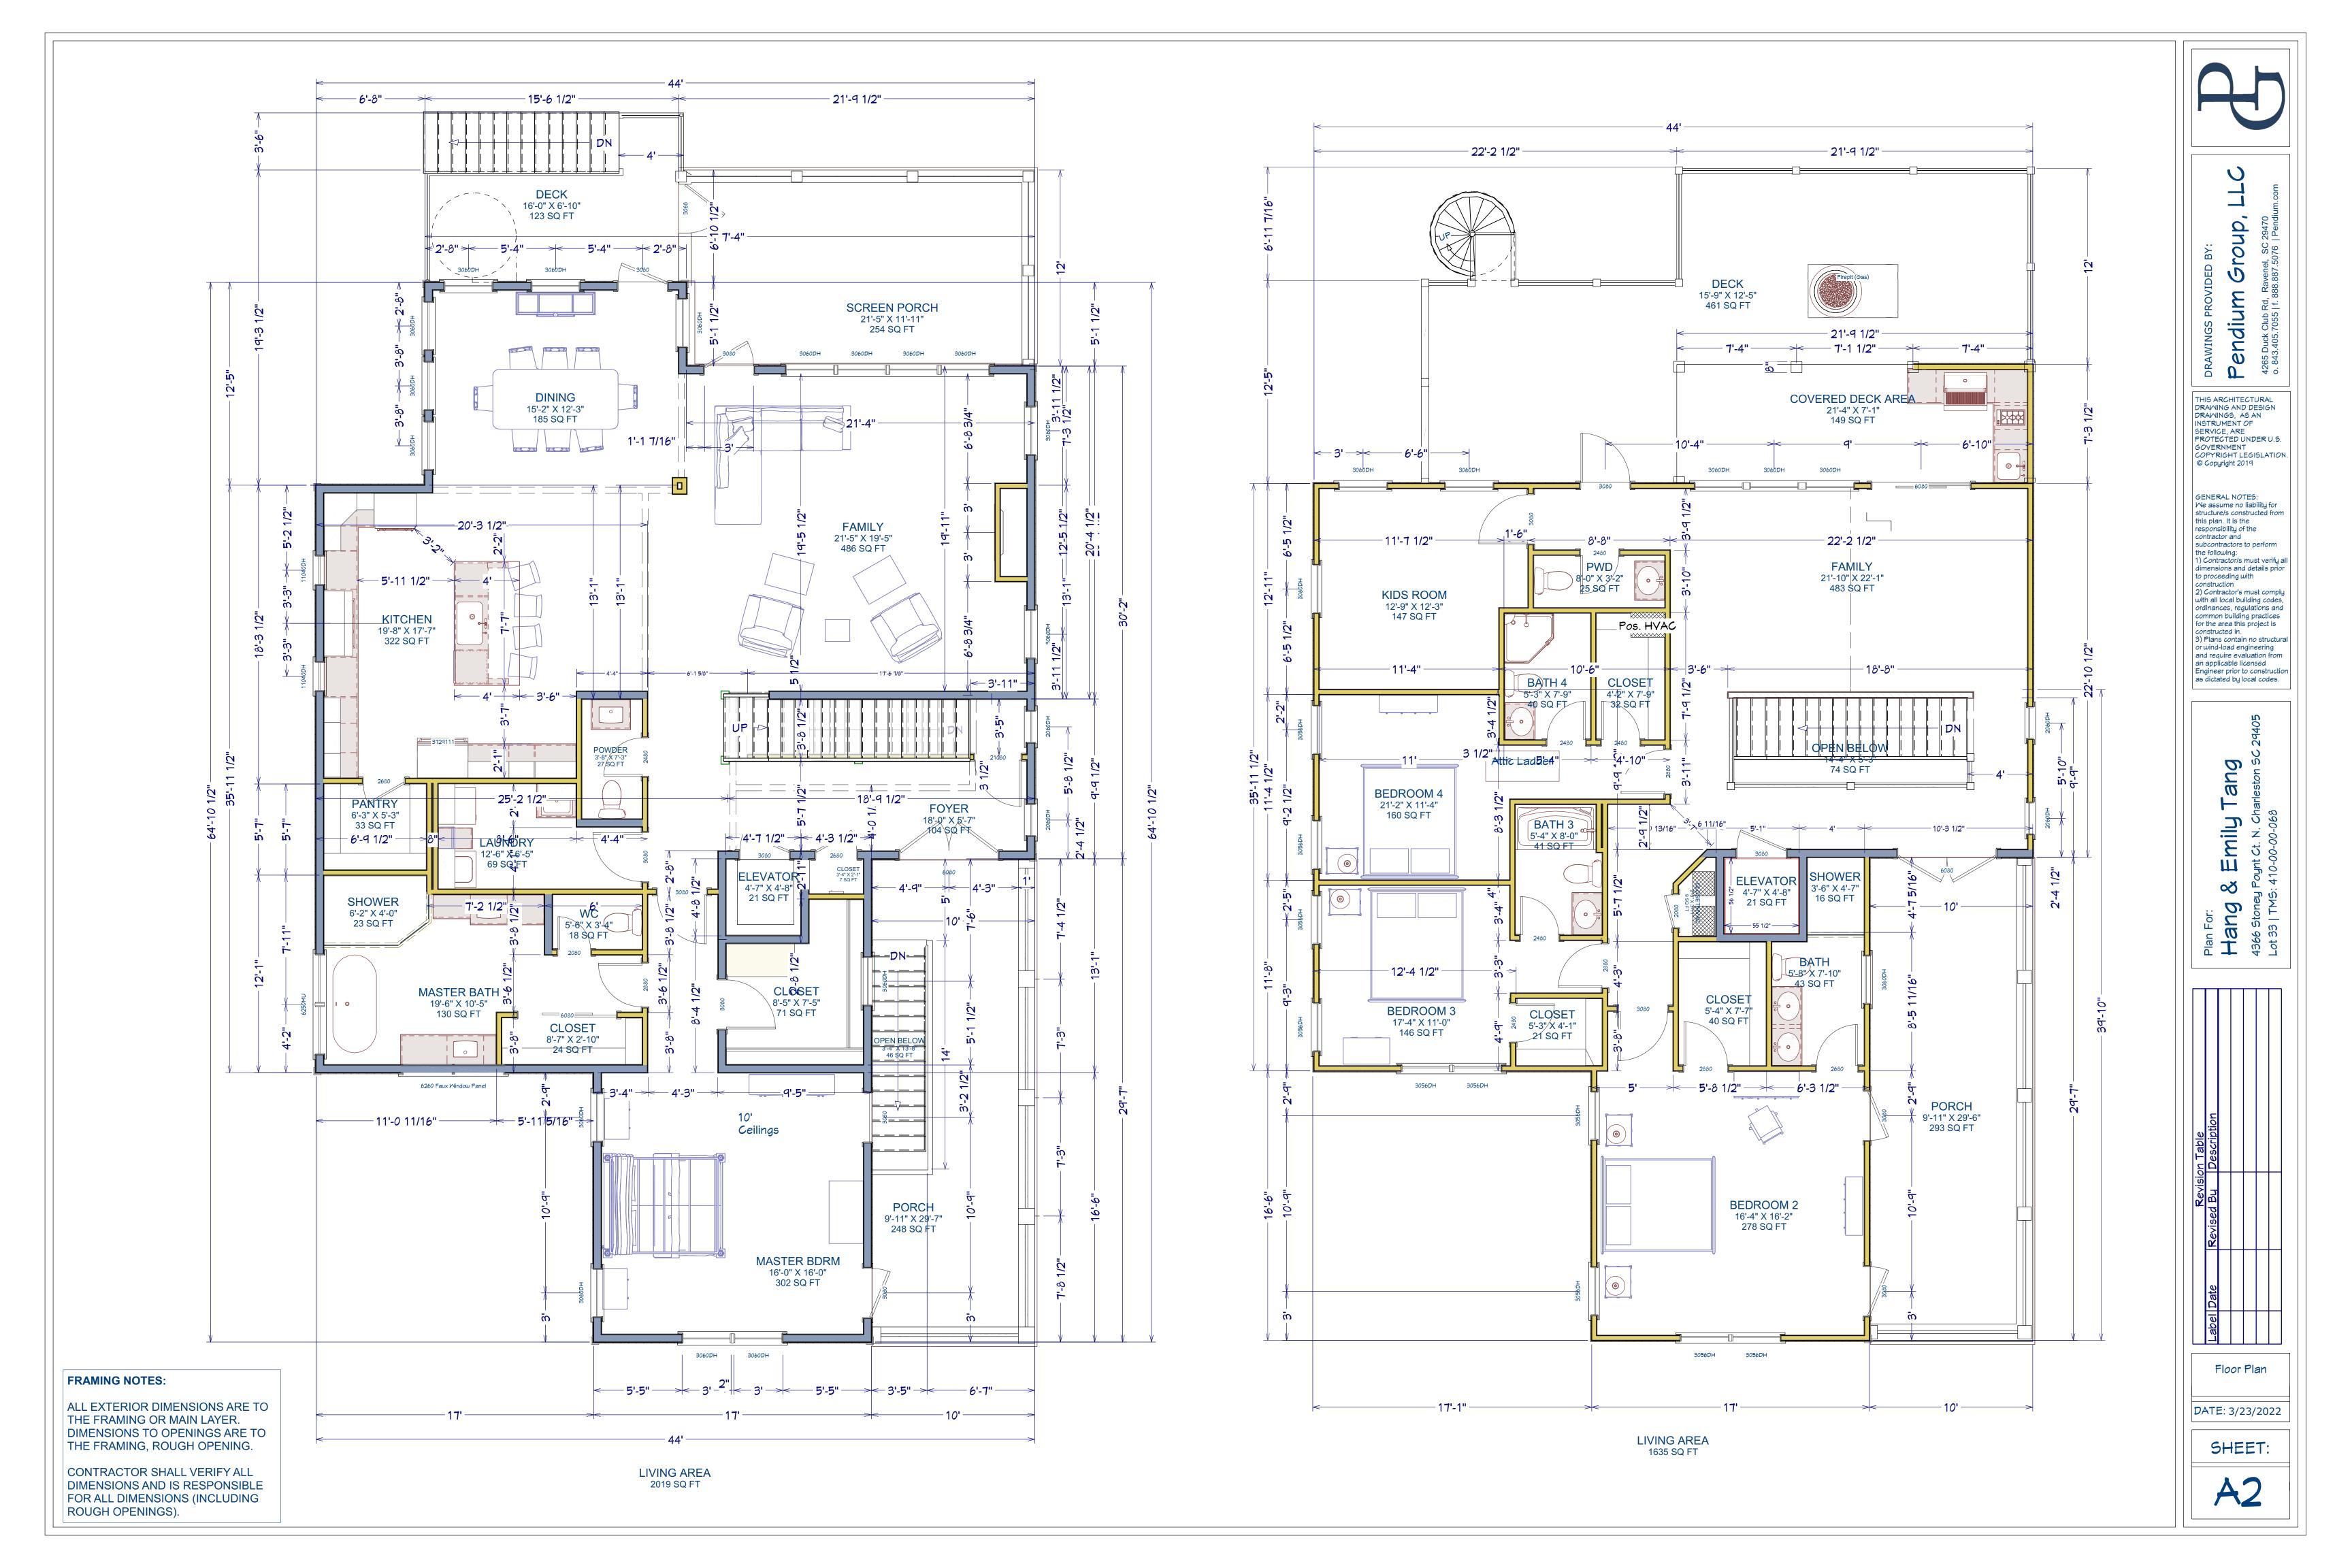

## **Project Planning Statistics**

TMS: 410-00-00-068
Zoning: PUD
Design Code: 2018 IRC
Occupancy Category: II

LOT SIZE: 24968 SF (.573 Acre) 5000 SF ANTICIPATED DISTURBED AREA: BLDG. FOOTPRINT ENVELOPE: 2593 SF TOTAL AREA UNDER ROOF: 3489 SF 3104 SF LIVABLE AREA: MAIN: 2086 SF SECOND: 1018 SF 544 SF PORCHES: **GARAGE**: 2028 SF PATIO/DECKS: 108 SF **DRIVES & WALKS:** 1032 SF