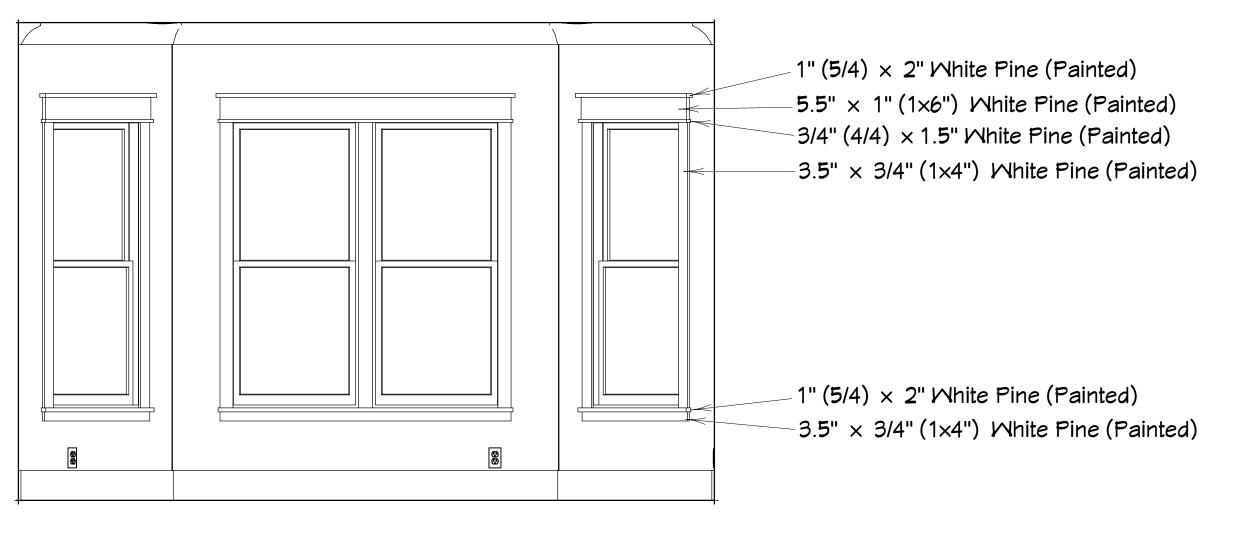

tated by local codes.

and

Sections & Details DATE: 3/23/2022

SHEET:



# Standing Seam Metal Roofing Over Synthetic Underlayment 7/16" OSB Sheathing 2X6 Sub Facia (SYP) 5/4 × 8 Fiber Cement Board Trim Fiber Cement Soffit (vented) Fiber Cement Window Trims (see window details) -2x Stud Walls Cement Board Siding -R15 Fiberglass Batt Insulation House Wrap (WRP) Finished Flooring (see Schedule) — 5/8" Plywood Subfloor 1/2" OSB Sheathing Cement Board Siding -R15 Fiberglass Batt Insulation Finished Flooring (see Schedule) —5/8" Plywood Subfloor Aluminum Drip Flashing -R19 Fiberglass Batt Insulation 5/4 × 10 Cement Board Trim Band treated Sill Plate See Engineering Drawings for Stucco (Sand Finish) TYPICAL: Wall Section Detail Scale: 1/2" = 1'

# TYPICAL: STAIRS, HANDRAILS & GUARDRAILS













1) PREPARE ROUGH OPENING: CUT STND. "I-CUT" IN THE WRB. CUT (2) 45° SLITS AT TOP TO CREATE FLAP. APPLY FLEXIBLE FLASHING AT SILL + 6" MIN. UP JAMBS. SECURE FLEXED EDGE OF FLASHING WITH MECHANICAL FASTENERS.

2) INSTALL WINDOW PER MANUFACTURER'S INSTRUCTIONS.

3) APPLY FLASHING TAPE AT JAMBS, EXTENDING 1" ABOVE AND BELOW WINDOW HEAD FLANGE AND BOTTOM OF SILL FLASHING. APPLY FLASHING TAPE ALONG HEAD, EXTENDING BEYOND OUTER EDGES OF JAMB FLASHING.

4) REPLACE WRB FLAP AT HEAD AND TAPE REMAINING CUTS IN WRB

\*REVISE INSTALLATION PROCESS ACCORDING TO WINDOW MANUFACTURER'S INSTRUCTIONS

Exterior Window Flashing



roup, endium

THIS ARCHITECTURAL DRAWING AND DESIGN DRAWINGS, AS AN INSTRUMENT OF SERVICE, ARE PROTECTED UNDER U.S. GOVERNMENT COPYRIGHT LEGISLATION. © Copyright 2019

GENERAL N