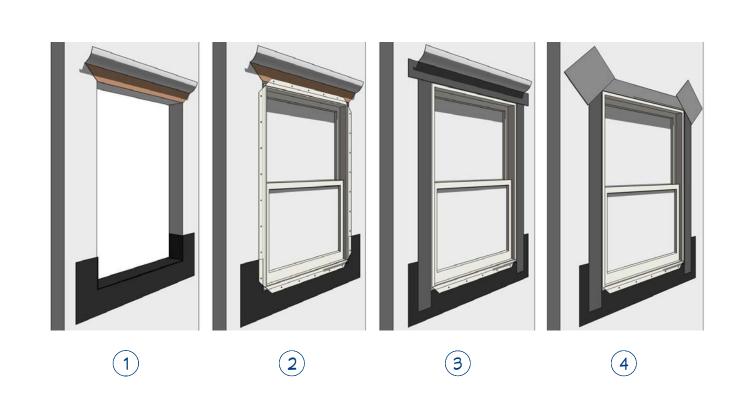

# TYPICAL: STAIRS, HANDRAILS & GUARDRAILS

1) PREPARE ROUGH OPENING: CUT STND. "I-CUT" IN THE WRB. CUT (2) 45° SLITS AT TOP TO CREATE FLAP. APPLY FLEXIBLE FLASHING AT SILL + 6" MIN. UP JAMBS. SECURE FLEXED EDGE OF FLASHING WITH MECHANICAL FASTENERS.

2) INSTALL WINDOW PER MANUFACTURER'S INSTRUCTIONS.

3) APPLY FLASHING TAPE AT JAMBS, EXTENDING 1" ABOVE AND BELOW WINDOW HEAD FLANGE AND BOTTOM OF SILL FLASHING. APPLY FLASHING TAPE ALONG HEAD, EXTENDING BEYOND OUTER EDGES OF JAMB FLASHING.

4) REPLACE WRB FLAP AT HEAD AND TAPE REMAINING CUTS IN WRB

\*REVISE INSTALLATION PROCESS ACCORDING TO WINDOW MANUFACTURER'S INSTRUCTIONS

Exterior Window Flashing

roup, endium

THIS ARCHITECTURAL DRAWING AND DESIGN DRAWINGS, AS AN INSTRUMENT OF SERVICE, ARE PROTECTED UNDER U.S. GOVERNMENT COPYRIGHT LEGISLATION. © Copyright 2019