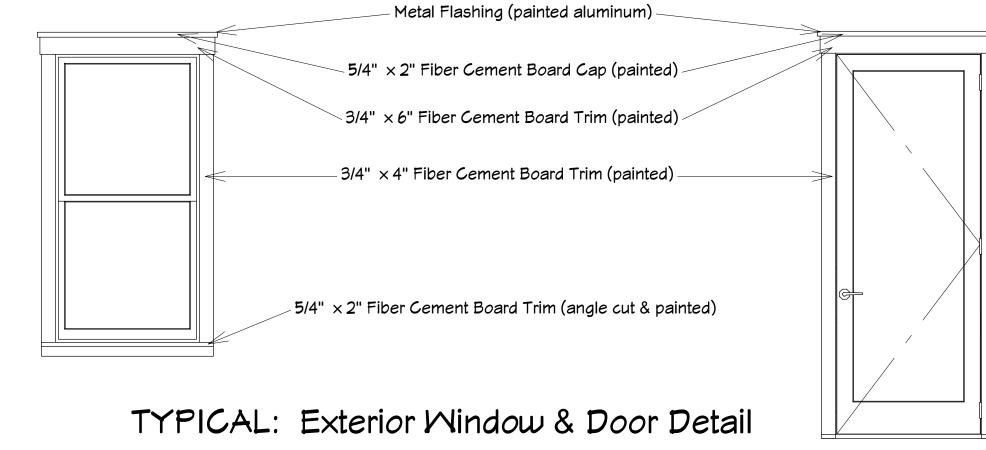

# TYPICAL: STAIRS, HANDRAILS & GUARDRAILS

1) PREPARE ROUGH OPENING: CUT STND. "I-CUT" IN THE WRB. CUT (2) 45° SLITS AT TOP TO CREATE FLAP. APPLY FLEXIBLE FLASHING AT SILL + 6" MIN. UP JAMBS. SECURE FLEXED EDGE OF FLASHING WITH MECHANICAL FASTENERS.

2) INSTALL WINDOW PER MANUFACTURER'S INSTRUCTIONS.

3) APPLY FLASHING TAPE AT JAMBS, EXTENDING 1" ABOVE AND BELOW WINDOW HEAD FLANGE AND BOTTOM OF SILL FLASHING. APPLY FLASHING TAPE ALONG HEAD, EXTENDING BEYOND OUTER EDGES OF JAMB FLASHING.

4) REPLACE WRB FLAP AT HEAD AND TAPE REMAINING CUTS IN WRB

\*REVISE INSTALLATION PROCESS ACCORDING TO WINDOW MANUFACTURER'S INSTRUCTIONS

Exterior Window Flashing

roup, endium

THIS ARCHITECTURAL DRAWING AND DESIGN DRAWINGS, AS AN INSTRUMENT OF SERVICE, ARE PROTECTED UNDER U.S. GOVERNMENT COPYRIGHT LEGISLATION. © Copyright 2019