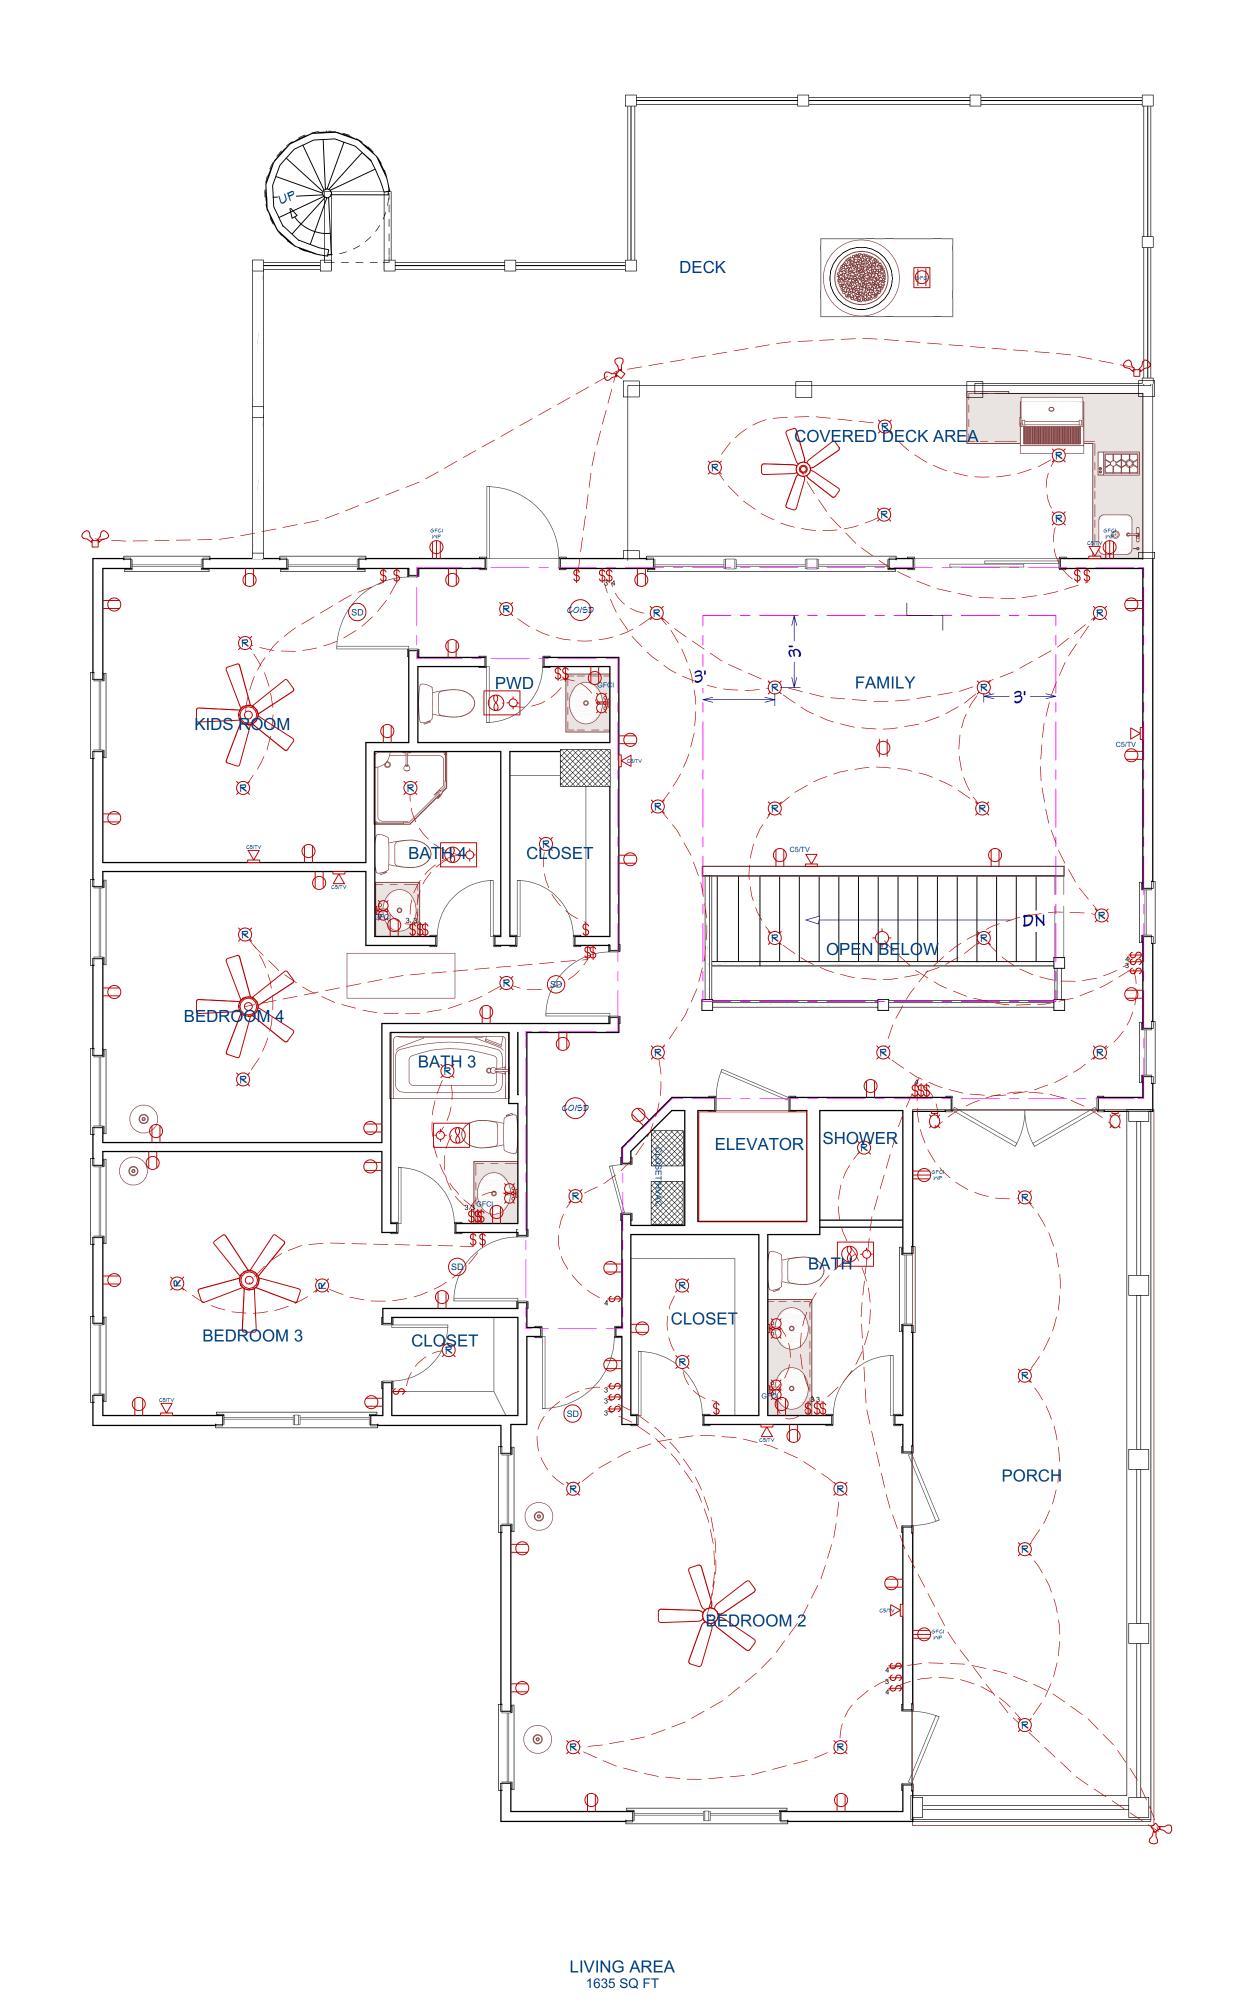

# **INDEX TO DRAWINGS**

TITLE SHEET FLOOR PLAN **A2** FOUNDATION & ROOF PLAN **A3 EXTERIOR ELEVATIONS** A4-A5 A6-A7 SECTIONS/DETAILS MATERIAL SCHEDULES **A8** ELECTRICAL PLAN A9-A10 SITE & DRAINAGE PLAN A12 LANDSCAPE PLAN

Engineer prior to construction as dictated by local codes.

Plan For:
Hang & Emily Ta
4366 Stoney Poynt Ct. N. Charle
Lot 33 | TMS: 410-00-00-068

Revision Table
By Description

Revision Tab

Cover Sheet

DATE: 3/23/2022